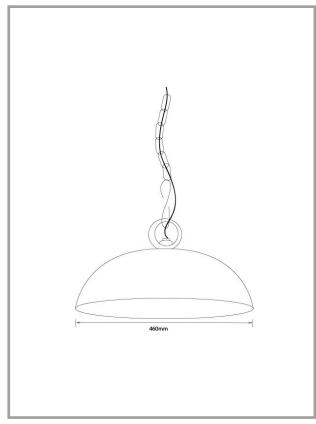

## **FEATURES**

This sand cast aluminium pendant in a sumptuous antique copper finish would ass the perfect finish to a variety of living spaces. Features a patterner inner to add a touch of interest. Compatible with LED and dimmable lamps.