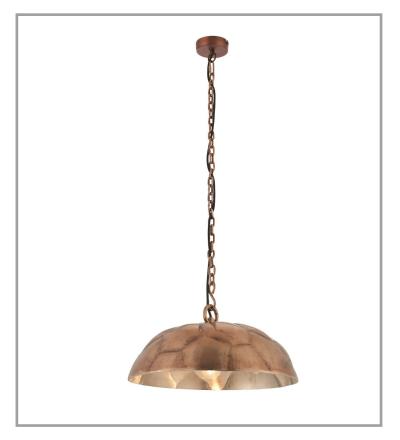

## **FEATURES**

This sand cast aluminium pendant in a sumptuous antique copper finish would ass the perfect finish to a variety of living spaces. Features a patterner inner to add a touch of interest. Compatible with LED and dimmable lamps.