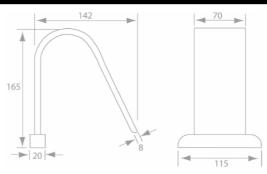

reLED.com product. Please make sure instructions are followed carefully prior to and during installation and product is not altered, otherwise warranty may not be valid. For technical support or warranty information please visit www.sycamoreLED.com, or call our dedicated technical helpline +44 (0) 113 2866686.

#### IMPORTANT—Please read prior to installation

- 1) Please read these instructions carefully before commencing any work
- This product must be installed by a qualified electrician in accordance with the current IEE wiring regulations
- To prevent electrocution switch the power off at the mains supply before installing or maintaining this fitting
- 4) Ensure others cannot restore the electrical supply without your knowledge
- 5) Never exceed the wattage stated

#### **DIAGRAMS**



### INSTALLATION

- 1) Choose desired location for light
- 2) Connect power converter to suitable lighting power supply
- 3) After checking all connections, restore the power and test operation of the light
- 4) If installed in a bathroom, the circuit must be protected by an RCD device

# **CARE IN USE**

- 1) Please note this fitting has non replaceable parts
- 2) Always switch off or disconnect from the mains when cleaning the product.
- 3) We recommend cleaning with a soft dry cloth. Do not use scourers, abrasives or chemical cleaners.







This luminaire contains built-in LED lamps.



E

The lamps cannot be changed in the luminaire.

874/2012