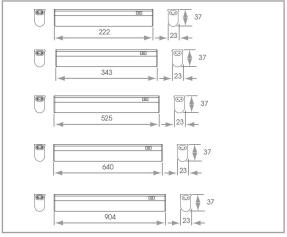

 $<sup>{\</sup>ensuremath{}^{*}}{\ensuremath{}^{*}}{\ensuremath{}^{\mathsf{Based}}}$  on 70% of initial lumen output

| Part Numbers         | Description                                                    |
|----------------------|----------------------------------------------------------------|
| SY7690A/WW or NW     | Sirius LED Link Light 222mm 3W (Warm white or natural white)   |
| SY7691A/WW or NW     | Sirius LED Link Light 343mm 4W (Warm white or natural white)   |
| SY7692A/WW or NW     | Sirius LED Link Light 525mm 8.4W (Warm white or natural white) |
| SY7693A/WW or NW     | Sirius LED Link Light 640mm 10W (Warm white or natural white)  |
| SY7694A/WW or NW     | Sirius LED Link Light 904mm 12W (Warm white or natural white)  |
| Cables & Accessories |                                                                |
| (a) SY9564           | Master control switch for link lights                          |
| SY9553A              | 1.5M Mains cable with stripped ends                            |
| SY7496               | 1M Mains cable with UK Plug                                    |
| SY9324               | 500mm Link Cable                                               |
| SY9556               | 1M Link Cable                                                  |
| SY9325               | 3m Link Cable                                                  |