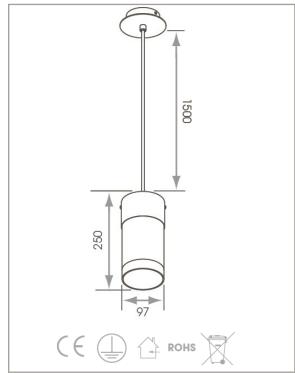

## **FEATURES**

The new Pavia pendant light features a partially frosted glass cylinder shade, perfect for contemporary style environments. Ideally situated over a kitchen island, breakfast bar or dining table. The pendant can be used singular or in a bank or 2 or 3 lights to make a bold statement. Supplied with 1.5m of cable which can be adjusted to suit customer requirements. The lamp is purchased separate, which we can offer in a choice of warm or natural white.

| The Technical Spec (if using our lamps listed) |                                |
|------------------------------------------------|--------------------------------|
| Voltage                                        | 240v                           |
| Colour Temperature                             | 3000k, 4000k                   |
| Lamp Life*                                     | 15,000                         |
| Wattage                                        | 6W                             |
| Lumens Per Watt                                | (3000k) 70 lm/w 4000k) 80 lm/w |
| Luminous Flux                                  | (3000k) 464 lm (4000k) 543 lm  |
| CRI                                            | (3000k) Ra 82(4000k) Ra 81     |
| Beam Angle                                     | 100                            |
| IP Rating                                      | IP20                           |
| *Based on 70% of initial lumen output          |                                |