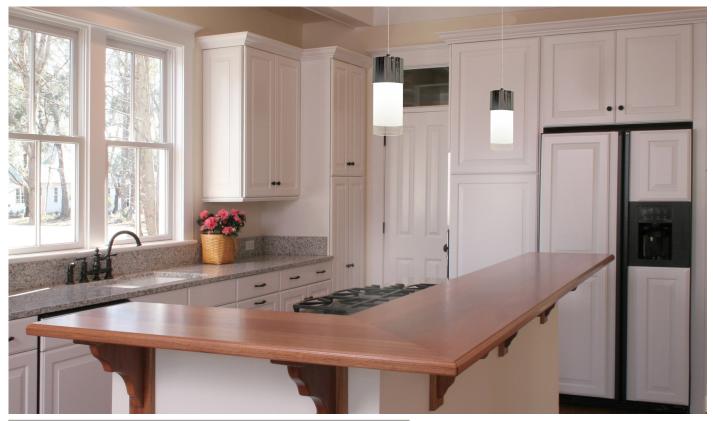

## **FEATURES**

The new Pavia pendant light features a partially frosted glass cylinder shade, perfect for contemporary style environments. Ideally situated over a kitchen island, breakfast bar or dining table. The pendant can be used singular or in a bank or 2 or 3 lights to make a bold statement. Supplied with 1.5m of cable which can be adjusted to suit customer requirements. The lamp is purchased separate, which we can offer in a choice of warm or natural white.