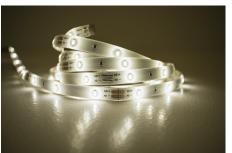

## **IP65 FLEXIBLE LED STRIP**

## **FEATURES**

The 2 pin micro plug connector system LED strip is compatible with our 12Vdc power converters, switching accessories and 4 zone remote system. The strip is self adhesive flexible and linkable to other LED strips to make longer runs if required. The last length of strip in any run can be cut, with cut marks every 85mm marked on the strip. The LED strip and the supply cables are conveniently shaped to eliminate the possibility of wrongly connecting the strip. Maximum single run is 10m.