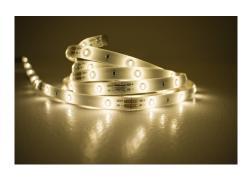

## **IP65 FLEXIBLE LED STRIP**

## **FEATURES**

The 2 pin micro plug connector system LED strip is compatible with our 12Vdc power converters, switching accessories and 4 zone remote system. The strip is self adhesive flexible and linkable to other LED strips to make longer runs if required. The last length of strip in any run can be cut, with cut marks every 85mm marked on the strip. The LED strip and the supply cables are conveniently shaped to eliminate the possibility of wrongly connecting the strip. Maximum single run is 10m.