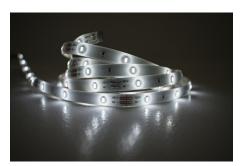

## **IP65 FLEXIBLE LED STRIP**

## **FEATURES**

The 2 pin micro plug connector system LED strip is compatible with our 12Vdc power converters, switching accessories and 4 zone remote system. The strip is self adhesive flexible and linkable to other LED strips to make longer runs if required. The last length of strip in any run can be cut, with cut marks every 85mm marked on the strip. The LED strip and the supply cables are conveniently shaped to eliminate the possibility of wrongly connecting the strip. Maximum single run is 10m.