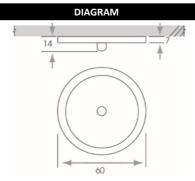

## INSTALLATION

- Isolate electricity supply before carrying out any electrical work.
- Position a suitable 12V rated driver in a suitable location where it will not be subject to moisture or dampness
- Decide position of each light, ensuring the fittings can be linked to the driver via the plug in connector system
- 4) The position of each light must be able to detect movement of a door (s)
- 5) Route cable in desired location to allow plug in connection to the driver
- 6) Remove front cover and use the screws supplied to fit the base unit to the carcasse
- 7) Clip on the front cover
- 8) Plug in each fitting to the driver
- 9) Connect primary side (240v) of the driver to a suitable power supply
- Restore power and check operation of lighting