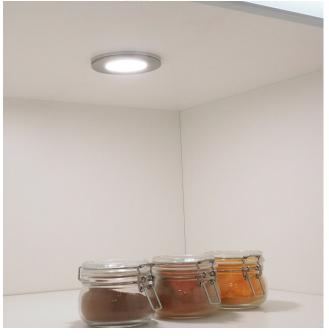

## SIRIUS MAGNETIC SUPER SLIM LED CABINET LIGHT

## **FEATURES**

This surface mounted fitting has a high quality body, with a super slim profile. The fitting features a unique magnetic fixing method for ease of fitting. It also features a diffused cover, so there are no visible LED points in the fitting. The LED is available in natural white, making it suitable for any type of kitchen design, whether traditional or contemporary. A brushed nickel magnetic bezel is included, however chrome or white magnetic bezels are available to purchase separately.