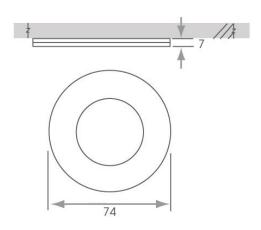

## **FEATURES**

This surface mounted fitting has a high quality body, with a super slim profile. The fitting features a unique magnetic fixing method for ease of fitting. It also features a diffused cover, so there are no visible LED points in the fitting. The LED is available in natural white, making it suitable for any type of kitchen design, whether traditional or contemporary. A brushed nickel magnetic bezel is included, however chrome or white magnetic bezels are available to purchase separately.

## MAXIMUM LUX LEVELS ----- LUX

| THE TECHNICAL SPEC |                                                       |
|--------------------|-------------------------------------------------------|
| Fitting Type       | LED                                                   |
| Voltage            | 12Vdc                                                 |
| Colour Temperature | Natural White (4000-4500k)<br>Warm White (3000-3500k) |
| Lamp Life*         | 30,000 hours                                          |
| Wattage            | 2W                                                    |
| Luminous efficacy  | Natural White—57 lm/w<br>Warm White—65 lm/w           |
| CRI                | Natural White—Ra 92<br>Warm White—Ra 84               |
| Cable Length       | 1.5m                                                  |
| Mounting           | Surface (magnetic)                                    |
| Beam Angle         | 120                                                   |
| IP Rating          | IP20                                                  |