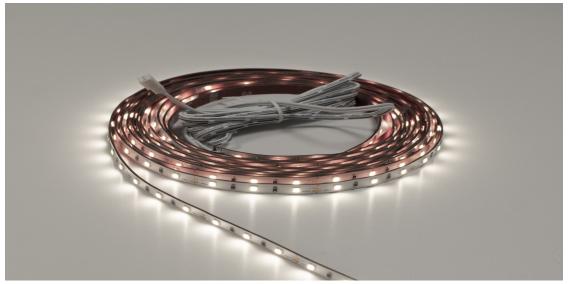

## D.com \_\_\_\_\_

This LED strip uncoated 5m reel of LED strip is available in either warm or natural white strip is provided in a 5m reel with a 2m distributor cable attached to each end. This allows a fast fit connection to the Sycamore range.

This offers a labour cost saving due to the time saved in connecting the strip to the driver. either end, which enables users to use the remaining strip once it has been cut.

There is a VHB (very high bond) adhesive attached to the strip. The strip features cut marks every 50mm and has an IP20 rating.

## SY8982 WW or NW-5m Reel

- 4W/m •
- IP20

- 60 LED's per metre •
- 50mm cut points
- 2m cable on both ends

| Suitable Power Converters |           |               |  |
|---------------------------|-----------|---------------|--|
| SY9739A/MF                | 15W/12Vdc | Runs up to 3M |  |
| SY7350A/MF                | 20W/12Vdc | Runs up to 5M |  |
| SY7715                    | 30W/12Vdc | Runs up to 7M |  |