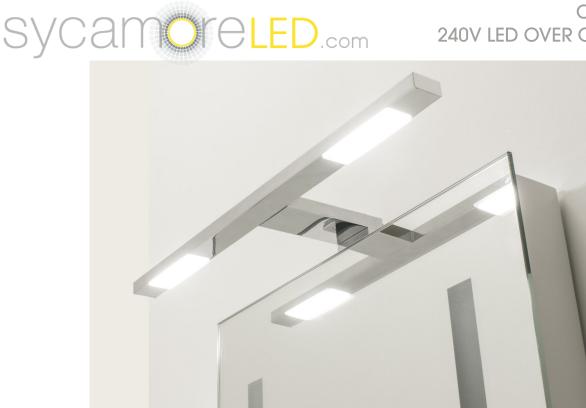

## **CAPELLA DEVA** 240V LED OVER CABINET LIGHT

## **FEATURES**

The new Capella Deva LED features the same appearance as our 12vdc Sirius lights, so it is an ideal substitute for any applications which require lighting without a power converter. This over cabinet light features a diffused cover, so it doesn't have any visible LED points. The range also features a simple to install connector system.