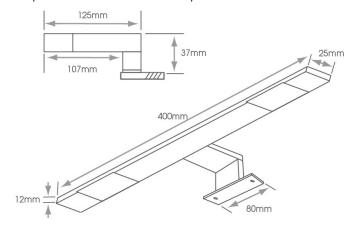

| THE TECHNICAL SPEC |                            |
|--------------------|----------------------------|
| Fitting Type       | LED                        |
| Voltage            | 240∨                       |
| Colour Temperature | Natural White (4000-4500k) |
| Lamp Life*         | 30,000 hours               |
| Wattage            | 5.7W                       |
| Luminous efficacy  | 54 lm/w                    |
| CRI                | Ra 86                      |
| Cable Length       | lm                         |
| Mounting           | Surface                    |
| IP Rating          | IP44                       |