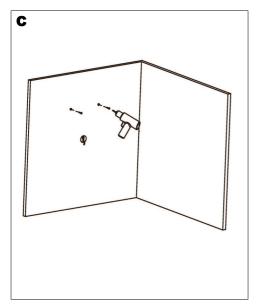

nd product is not altered, otherwise warranty may not be valid. For technical support or warranty information please visit www.sycamoreLED.com, or call our dedicated technical helpline +44 (0) 113 2866686.

#### IMPORTANT—Please read prior to installation

- 1) Please read these instructions carefully before commencing any work
  - Please retain these instructions for future reference

2)

- 3) This unit must be installed by a qualified electrician in accordance with the IEE wiring regulations and building regulations
- 4) To prevent electrocution switch the power off at the mains supply before installing or maintaining this fitting
- 5) Ensure others cannot restore the electrical supply without your knowledge





## INSTALLATION INSTRUCTIONS





## **INSTALLATION INSTRUCTIONS (CONT)**







#### Switching on/off

- •Pressing the touch button on the front of the mirror will switch the mirror on
- •Touch again to switch off

## **Demister Function**

- •The demister will automatically switch on when the sensor button is pressed to switch light on.
- •Demister will switch off automatically after 60 minutes.

### **CARE IN USE**

- Please note this fitting has non replaceable parts
- Always switch off or disconnect from the mains when cleaning the product.
- We recommend cleaning with a soft dry cloth. Do not use scourers, abrasives or chemical cleaners.
- Do not allow moisture to come into contact with electrical parts
- This luminaire should not be disposed of with normal household rubbish. When a replacement is purchased, this luminaire should be returned to the retailer