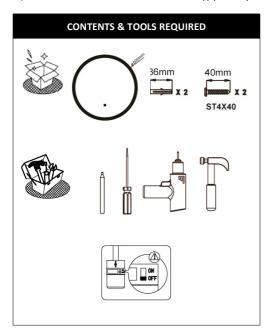

ake sure instructions are followed carefully prior to and during installation and product is not altered, otherwise warranty may not be valid. For technical support or warranty information please visit www.sycamoreLED.com, or call our dedicated technical helpline +44 (0) 113 2866686.

#### IMPORTANT—Please read prior to installation

- 1) Please read these instructions carefully before commencing any work
  - Please retain these instructions for future reference

2)

- 3) This unit must be installed by a qualified electrician in accordance with the IEE wiring regulations and building regulations
- 4) To prevent electrocution switch the power off at the mains supply before installing or maintaining this fitting
- 5) Ensure others cannot restore the electrical supply without your knowledge





## INSTALLATION INSTRUCTIONS





## **INSTALLATION INSTRUCTIONS (CONT)**







#### Switching on/off

- •Pressing the touch button on the front of the mirror will switch the mirror on
- •Touch again to switch off

## **Demister Function**

- •The demister will automatically switch on when the sensor button is pressed to switch light on.
- •Demister will switch off automatically after 60 minutes.

### **CARE IN USE**

- Please note this fitting has non replaceable parts
- Always switch off or disconnect from the mains when cleaning the product.
- We recommend cleaning with a soft dry cloth. Do not use scourers, abrasives or chemical cleaners.
- Do not allow moisture to come into contact with electrical parts
- This luminaire should not be disposed of with normal household rubbish. Whe