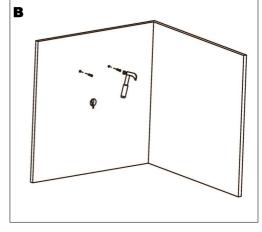

arefully prior to and during installation and product is not altered, otherwise warranty may not be valid. For technical support or warranty information please visit www.sycamoreLED.com, or call our dedicated technical helpline +44 (0) 113 2866686.

#### IMPORTANT—Please read prior to installation

- 1) Please read these instructions carefully before commencing any work
  - Please retain these instructions for future reference

2)

- 3) This unit must be installed by a qualified electrician in accordance with the IEE wiring regulations and building regulations
- 4) To prevent electrocution switch the power off at the mains supply before installing or maintaining this fitting
- 5) Ensure others cannot restore the electrical supply without your knowledge





## INSTALLATION INSTRUCTIONS





## **INSTALLATION INSTRUCTIONS (CONT)**







#### Switching on/off

- •Pressing the touch button on the front of the mirror will switch the mirror on
- •Touch again to switch off

## **Demister Function**

- •The demister will automatically switch on when the sensor button is pressed to switch light on.
- •Demister will switch off automatically after 60 minutes.

### **CARE IN USE**

- Please note this fitting has non replaceable parts
- Always switch off or disconnect from the mains when cleaning the product.
- We recommend cleaning with a soft dry cloth. Do not use scourers, abrasives or chemical cleaners.
- Do not allow moisture to come into contact with electrical parts
- This luminaire should not be disposed of with normal household rubbish. When a replacement is purchased, this l