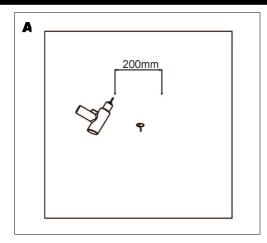

carefully prior to and during installation and product is not altered, otherwise warranty may not be valid. For technical support or warranty information please visit www.sycamoreLED.com, or call our dedicated technical helpline +44 (0) 113 2866686.

#### IMPORTANT—Please read prior to installation

- 1) Please read these instructions carefully before commencing any work
  - Please retain these instructions for future reference

2)

- 3) This unit must be installed by a qualified electrician in accordance with the IEE wiring regulations and building regulations
- 4) To prevent electrocution switch the power off at the mains supply before installing or maintaining this fitting
- 5) Ensure others cannot restore the electrical supply without your knowledge





## INSTALLATION INSTRUCTIONS





## **INSTALLATION INSTRUCTIONS (CONT)**







#### Switching on/off

- •Pressing the touch button on the front of the mirror will switch the mirror on
- •Touch again to switch off

## **Demister Function**

- •The demister will automatically switch on when the sensor button is pressed to switch light on.
- •Demister will switch off automatically after 60 minutes.

### **CARE IN USE**

- Please note this fitting has non replaceable parts
- Always switch off or disconnect from the mains when cleaning the product.
- We recommend cleaning with a soft dry cloth. Do not use scourers, abrasives or chemical cleaners.
- Do not allow moisture to come into contact with electrical parts
- This luminaire should not be disposed of with normal household rubbish. When a replacement is purchased, this