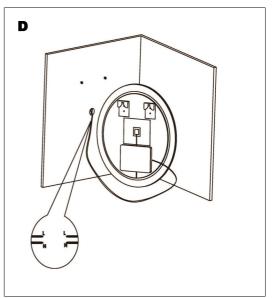

product is not altered, otherwise warranty may not be valid. For technical support or warranty information please visit www.sycamoreLED.com, or call our dedicated technical helpline +44 (0) 113 2866686.

#### IMPORTANT—Please read prior to installation

- 1) Please read these instructions carefully before commencing any work
  - Please retain these instructions for future reference

2)

- 3) This unit must be installed by a qualified electrician in accordance with the IEE wiring regulations and building regulations
- 4) To prevent electrocution switch the power off at the mains supply before installing or maintaining this fitting
- 5) Ensure others cannot restore the electrical supply without your knowledge





## INSTALLATION INSTRUCTIONS





## **INSTALLATION INSTRUCTIONS (CONT)**







#### Switching on/off

- •Pressing the touch button on the front of the mirror will switch the mirror on
- •Touch again to switch off

## **Demister Function**

- •The demister will automatically switch on when the sensor button is pressed to switch light on.
- •Demister will switch off automatically after 60 minutes.

### **CARE IN USE**

- Please note this fitting has non replaceable parts
- Always switch off or disconnect from the mains when cleaning the product.
- We recommend cleaning with a soft dry cloth. Do not use scourers, abrasives or chemical cleaners.
- Do not allow moisture to come into contact with electrical parts
- This luminaire should not be disposed of with normal household rubbish. When a replacement is purchased, this luminaire should be returned to the retailer t