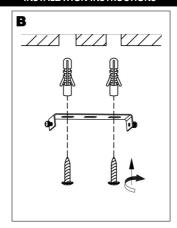

followed carefully prior to and during installation and product is not altered, otherwise warranty may not be valid. For technical support or warranty information please visit www.sycamoreLED.com, or call our dedicated technical helpline +44 (0) 113 2866686.

## IMPORTANT—Please read prior to installation

- 1) Please read these instructions carefully before commencing any work
- 2) Please retain these instructions for future reference
- 3) This unit must be installed by a qualified electrician in accordance with the IEE wiring regulations and building regulations
- 4) To prevent electrocution switch the power off at the mains supply before installing or maintaining this fitting
  - Ensure others cannot restore the electrical supply without your knowledge

## INSTALLATION INSTRUCTIONS











## **CARE IN USE**

- · Always switch off or disconnect from the mains when cleaning the product.
- · We recommend cleaning with a soft dry cloth. Do not use scourers, abrasives or chemical cleaners.
- Do not allow moisture to come into contact with electrical parts
- This luminaire should not be disposed of with normal household rubbish. When a replacement is purchased, this luminaire
  should be returned to the retailer to safely dispose of (WEEE Directive effective July 2006—Waste from Electrical & Electronic Equipment)