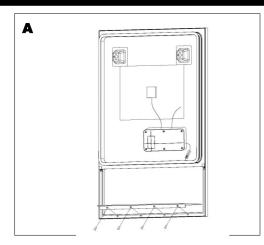

d carefully prior to and during installation and product is not altered, otherwise warranty may not be valid. For technical support or warranty information please visit www.sycamoreLED.com, or call our dedicated technical helpline +44 (0) 113 2866686.

### IMPORTANT—Please read prior to installation

- 1) Please read these instructions carefully before commencing any work
  - Please retain these instructions for future reference

2)

- 3) This unit must be installed by a qualified electrician in accordance with the IEE wiring regulations and building regulations
- 4) To prevent electrocution switch the power off at the mains supply before installing or maintaining this fitting
- 5) Ensure others cannot restore the electrical supply without your knowledge





## INSTALLATION INSTRUCTIONS





# INSTALLATION INSTRUCTIONS (CONT)





### Switching on/off

- •Pressing the touch button on the front of the mirror will switch the mirror on
- •Touch again to switch off

# **Demister Function**

- •The demister will automatically switch on when the sensor button is pressed to switch light on.
- •Demister will switch off automatically after 30 minutes.

### **CARE IN USE**

- Please note this fitting has non replaceable parts
- $\bullet\,$  Always switch off or disconnect from the mains when cleaning the product.
- We recommend cleaning with a soft dry cloth. Do not use scourers, abrasives or chemical cleaners.
- Do not allow moisture to come into contact with electrical parts
- This luminaire should not be disposed of with normal household rubbish. When a replacement is purchased,