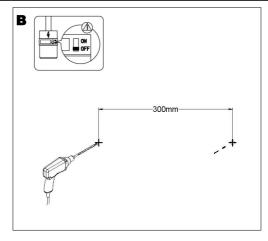

carefully prior to and during installation and product is not altered, otherwise warranty may not be valid. For technical support or warranty information please visit www.sycamoreLED.com, or call our dedicated technical helpline +44 (0) 113 2866686.

### IMPORTANT—Please read prior to installation

- 1) Please read these instructions carefully before commencing any work
  - Please retain these instructions for future reference

2)

- 3) This unit must be installed by a qualified electrician in accordance with the IEE wiring regulations and building regulations
- 4) To prevent electrocution switch the power off at the mains supply before installing or maintaining this fitting
- 5) Ensure others cannot restore the electrical supply without your knowledge





## INSTALLATION INSTRUCTIONS





# INSTALLATION INSTRUCTIONS (CONT)





### Switching on/off

- •Pressing the touch button on the front of the mirror will switch the mirror on
- •Touch again to switch off

# **Demister Function**

- •The demister will automatically switch on when the sensor button is pressed to switch light on.
- •Demister will switch off automatically after 30 minutes.

### **CARE IN USE**

- Please note this fitting has non replaceable parts
- $\bullet\,$  Always switch off or disconnect from the mains when cleaning the product.
- We recommend cleaning with a soft dry cloth. Do not use scourers, abrasives or chemical cleaners.
- Do not allow moisture to come into contact with electrical parts
- This luminaire should not be disposed of with normal household rubbish. When a replacement is purchased, th