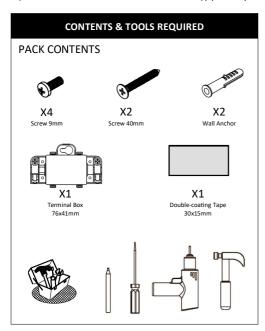

make sure instructions are followed carefully prior to and during installation and product is not altered, otherwise warranty may not be valid. For technical support or warranty information please visit www.sycamoreLED.com, or call our dedicated technical helpline +44 (0) 113 2866686.

### IMPORTANT—Please read prior to installation

- 1) Please read these instructions carefully before commencing any work
  - Please retain these instructions for future reference

2)

- 3) This unit must be installed by a qualified electrician in accordance with the IEE wiring regulations and building regulations
- 4) To prevent electrocution switch the power off at the mains supply before installing or maintaining this fitting
- 5) Ensure others cannot restore the electrical supply without your knowledge





## INSTALLATION INSTRUCTIONS





# INSTALLATION INSTRUCTIONS (CONT)





### Switching on/off

- •Pressing the touch button on the front of the mirror will switch the mirror on
- •Touch again to switch off

# **Demister Function**

- •The demister will automatically switch on when the sensor button is pressed to switch light on.
- •Demister will switch off automatically after 30 minutes.

### **CARE IN USE**

- Please note this fitting has non replaceable parts
- $\bullet\,$  Always switch off or disconnect from the mains when cleaning the product.
- We recommend cleaning with a soft dry cloth. Do not use scourers, abrasives or chemical cleaners.
- Do not allow moisture to come into contact with electrical parts
- This luminaire should not be disposed of with normal household rubbish.