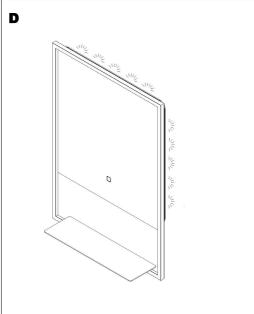

on and product is not altered, otherwise warranty may not be valid. For technical support or warranty information please visit www.sycamoreLED.com, or call our dedicated technical helpline +44 (0) 113 2866686.

### IMPORTANT—Please read prior to installation

- 1) Please read these instructions carefully before commencing any work
  - Please retain these instructions for future reference

2)

- 3) This unit must be installed by a qualified electrician in accordance with the IEE wiring regulations and building regulations
- 4) To prevent electrocution switch the power off at the mains supply before installing or maintaining this fitting
- 5) Ensure others cannot restore the electrical supply without your knowledge





## INSTALLATION INSTRUCTIONS





# INSTALLATION INSTRUCTIONS (CONT)





### Switching on/off

- •Pressing the touch button on the front of the mirror will switch the mirror on
- •Touch again to switch off

# **Demister Function**

- •The demister will automatically switch on when the sensor button is pressed to switch light on.
- •Demister will switch off automatically after 30 minutes.

### **CARE IN USE**

- Please note this fitting has non replaceable parts
- $\bullet\,$  Always switch off or disconnect from the mains when cleaning the product.
- We recommend cleaning with a soft dry cloth. Do not use scourers, abrasives or chemical cleaners.
- Do not allow moisture to come into contact with electrical parts
- This luminaire should not be disposed of with normal household rubbish. When a replacement is purchased, this luminaire should be returned to the r