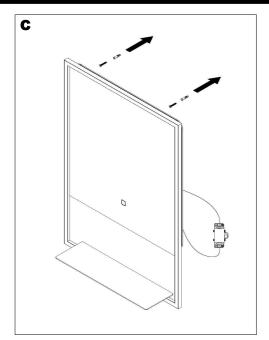

tion and product is not altered, otherwise warranty may not be valid. For technical support or warranty information please visit www.sycamoreLED.com, or call our dedicated technical helpline +44 (0) 113 2866686.

### IMPORTANT—Please read prior to installation

- 1) Please read these instructions carefully before commencing any work
  - Please retain these instructions for future reference

2)

- 3) This unit must be installed by a qualified electrician in accordance with the IEE wiring regulations and building regulations
- 4) To prevent electrocution switch the power off at the mains supply before installing or maintaining this fitting
- 5) Ensure others cannot restore the electrical supply without your knowledge





## INSTALLATION INSTRUCTIONS





# INSTALLATION INSTRUCTIONS (CONT)





### Switching on/off

- •Pressing the touch button on the front of the mirror will switch the mirror on
- •Touch again to switch off

# **Demister Function**

- •The demister will automatically switch on when the sensor button is pressed to switch light on.
- •Demister will switch off automatically after 30 minutes.

### **CARE IN USE**

- Please note this fitting has non replaceable parts
- $\bullet\,$  Always switch off or disconnect from the mains when cleaning the product.
- We recommend cleaning with a soft dry cloth. Do not use scourers, abrasives or chemical cleaners.
- Do not allow moisture to come into contact with electrical parts
- This luminaire should not be disposed of with normal household rubbish. When a replacement is purchased, this luminaire should be returned to the