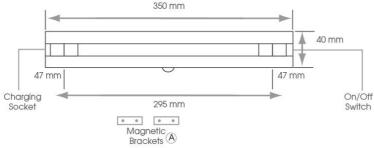

## INSTALLATION INSTRUCTIONS

Mount the 2 magnetic brackets (A) in the desired location, ensuring that they are in line with the magnetic strips on the back of the light The IR sensor in the middle of the light should be activated upon opening of a door or general movement. Therefore the sensor should be facing the door It will remain illuminated for 30 seconds until no movement is detected.

Ensure that the push on/off button is in the "on" position for the light to operate.

Attach light to brackets by magnetic force.

Check operation of light and sensor.

To charge remove light from brackets and plug in USB cable.