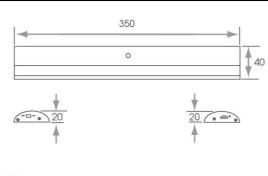

# **SPECIFICATION & DIAGRAMS**

| THE TECHNICAL SPEC |                                                                |
|--------------------|----------------------------------------------------------------|
| Fitting Type       | LED 1.2 Watts                                                  |
| Lithium Battery    | 3.7V                                                           |
| Battery Capacity   | 1600 mAh                                                       |
| Lighting Time      | 1 month (based on 10 minutes per day operation without charge) |
| Recharge Time      | 3 hours from no charge to full charge                          |
| Charging           | Via USB cable                                                  |
| Colour Appearance  | Natural White                                                  |

## INSTALLATION INSTRUCTIONS

Mount the 2 magnetic brackets (A) in the desired location, ensuring that they are in line with the magnetic strips on the back of the light The IR sensor in the middle of the light should be activated upon opening of a door or general movement. Therefore the sensor should be facing the door It will remain illuminated for 30 seconds until no movement is detected.