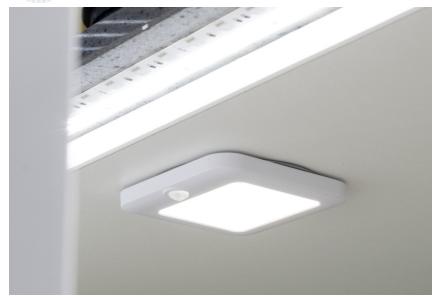

The lithium battery light has a diffused cover and is available in a natural white LED. It features a PIR sensor, which enables the unit to illuminate when movement is detected within a 500mm to 3m range or when a cabinet door is opened. If in auto mode, the light will turn off if no movement is detected after 12 seconds. The unit also features a mode which will allow the light to be continually on or it can be manually turned off if required.

Nova Square LED Battery Light SY8927