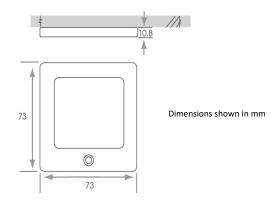

## No Power Converter Required

| Technical Information   |                                                      |
|-------------------------|------------------------------------------------------|
| Finish                  | White                                                |
| Lithium Battery         | 5V                                                   |
| Battery Capacity        | 600mAh                                               |
| Lighting Time           | 3 months (based on 5 minutes per day without charge) |
| Recharge Time           | 2 hours from no charge to full charge                |
| Charging                | Via USB cable (included)                             |
| Colour Appearance       | Natural White                                        |
| Colour Temperature      | 4000°K-4500°K                                        |
| PIR Sensor Max Distance | 3M                                                   |
| Guarantee               | 12 Months                                            |