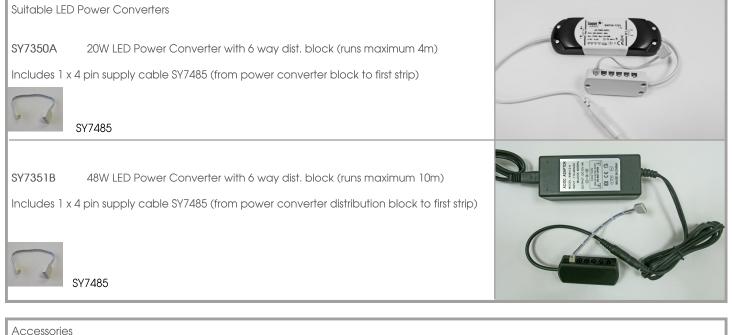

#### LED Strip Kits SY7336A/WW, NW or CW Flexible LED Larder Kit Kit includes— 2 x 2m LED Strips • 1 x 20W LED Power converter (including 4 pin supply cable) • 1 x Y Splitter • 2 x 1m bridge cables . 1 X Electronic door sensor switch • 1 x pack of 10 U Brackets SY7337A/WW, NW or CW Flexible 2M LED Starter Kit Kit includes— 1 x 1m LED Strips • 2 x 500mm LED Strips • . 1 x 20W LED Power converter (including 4 pin supply cable) • 1 x pack of 10 U Brackets LED Strips SY7338A/WW, NW or WW 12Vdc 500mm Flexible LED Strip Warm White, Natural White or Cool White SY7339A/WW, NW or WW 12Vdc 1M Flexible LED Strip Warm White, Natural White or Cool White 12Vdc 2M Flexible LED Strip Warm White, Natural White or Cool White SY7340A/WW, NW or WW

| SY7341A<br>SY7342A | 100mm Corner<br>500mm Bridge Cable (strip to strip connection)                                                  | Bridge Cable |
|--------------------|-----------------------------------------------------------------------------------------------------------------|--------------|
| SY7343A            | 1M Bridge Cable                                                                                                 |              |
| SY7344A<br>SY7345A | 2M Bridge Cable<br>5M Bridge Cable                                                                              | Y Splitter   |
| SY7347A            | Y Splitter                                                                                                      |              |
| SY7348A            | Electronic Door Sensor (includes 2 x 400mm leads, use bridge cables to extend if required)                      |              |
| SY7349A<br>SY7485  | Pack of 10 U Brackets<br>Additional 4 pin supply cable (from power converter distribution block to first strip) | Door Sensor  |
| 01/400             | Administrate pir supply cable (norm power converter distribution block to hist strip)                           | T            |