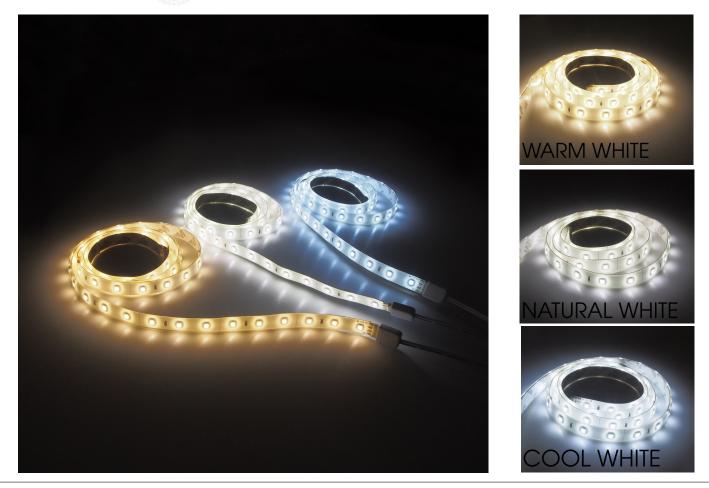

The strip includes an adhesive back and must be installed onto a clean, dry surface.

| Power Supply<br>Cable Length<br>Number of hours<br>Colour appearance | 12Vdc<br>Various available see over page<br>30,000<br>Warm White, Natural White or Cool White |  |  |
|----------------------------------------------------------------------|-----------------------------------------------------------------------------------------------|--|--|
| Colour Temperature                                                   | 3000—3500, 4000—4500, 5000—5500 Kelvin                                                        |  |  |
| Wattage<br>IP Rating                                                 | 4.8W per Metre<br>IP65                                                                        |  |  |
| Cut marks                                                            | Every 50mm                                                                                    |  |  |
| LED's per metre<br>Chip size                                         | 60<br>3528                                                                                    |  |  |
|                                                                      |                                                                                               |  |  |
|                                                                      | D D D D D ☐ ↓ 10mm (w) x 2.5mm (d)                                                            |  |  |