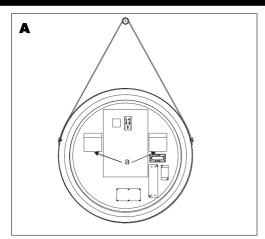

ollowed carefully prior to and during installation and product is not altered, otherwise warranty may not be valid. For technical support or warranty information please visit www.sycamoreLED.com, or call our dedicated technical helpline +44 (0) 113 2866686.

### IMPORTANT—Please read prior to installation

- 1) Please read these instructions carefully before commencing any work
- 2) Please retain these instructions for future reference
- 3) This unit must be installed by a qualified electrician in accordance with the IEE wiring regulations and building regulations
- To prevent electrocution switch the power off at the mains supply before installing or maintaining this fitting
- 5) Ensure others cannot restore the electrical supply without your knowledge





### INSTALLATION INSTRUCTIONS





## INSTALLATION INSTRUCTIONS (CONT)



\*\*Wall bracket must be used to hang mirror. Belt is not load bearing

# SWITCHING

#### Switching on/off

- Touching the left sensor switches the light on and off.
- Touching and holding the left sensor activates the dimming process.
- Touching the right sensor switches the demister pad on and off.
- Touching and holding the right sensor activates the tunable white function (switch from warm, natural or cool white)

# CARE IN USE

- Please note this fitting has non replaceable parts
- Always switch off or disconnect from the mains when cleaning the product.
- We recommend cleaning with a soft dry cloth. Do not use scourers, abrasives or chemical cleaners.
- Do not allow moisture to come into contact with electrical parts
- This luminaire should