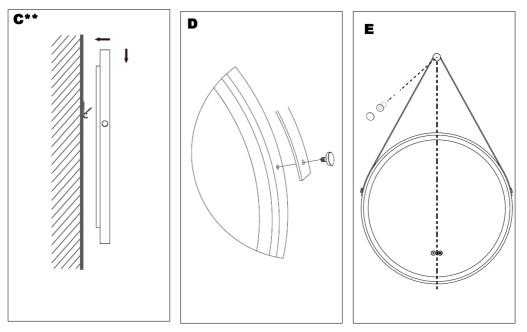

### INSTALLATION INSTRUCTIONS

## INSTALLATION INSTRUCTIONS (CONT)

\*\*Wall bracket must be used to hang mirror. Belt is not load bearing