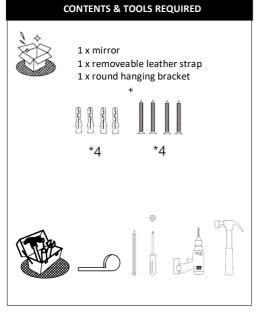

Please make sure instructions are followed carefully prior to and during installation and product is not altered, otherwise warranty may not be valid. For technical support or warranty information please visit www.sycamoreLED.com, or call our dedicated technical helpline +44 (0) 113 2866686.

### IMPORTANT—Please read prior to installation

- 1) Please read these instructions carefully before commencing any work
- 2) Please retain these instructions for future reference
- 3) This unit must be installed by a qualified electrician in accordance with the IEE wiring regulations and building regulations
- To prevent electrocution switch the power off at the mains supply before installing or maintaining this fitting
- 5) Ensure others cannot restore the electrical supply without your knowledge





### INSTALLATION INSTRUCTIONS





## INSTALLATION INSTRUCTIONS (CONT)



\*\*Wall bracket must be used to hang mirror. Belt is not load bearing

# SWITCHING

#### Switching on/off

- Touching the left sensor switches the light on and off.
- Touching and holding the left sensor activates the dimming process.
- Touching the right sensor switches the demister pad on and off.
- Touching and holding the right sensor activates the tunable white function (switch from warm, natural or cool white)

# CARE IN USE

- Please note this fitting has non replaceable parts
- Always switch off or disconnect from the mains when cleaning the product.
- We recommend cleaning with a soft dry cloth. Do not use scourers, abrasives or chemical cleaners.
- Do not allow moisture to come into contact with electr