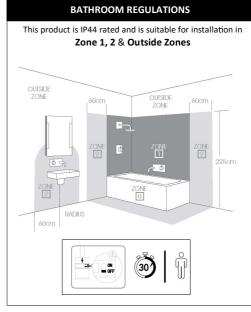

### IMPORTANT—Please read prior to installation

- 1) Please read these instructions carefully before commencing any work
- 2) Please retain these instructions for future reference
- 3) This unit must be installed by a qualified electrician in accordance with the IEE wiring regulations and building regulations
- To prevent electrocution switch the power off at the mains supply before installing or maintaining this fitting
- 5) Ensure others cannot restore the electrical supply without your knowledge