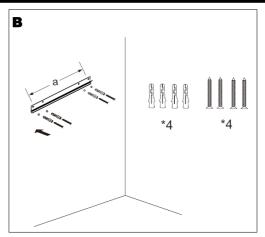

## INSTALLATION INSTRUCTIONS (CONT)

\*\*Wall bracket must be used to hang mirror. Belt is not load bearing