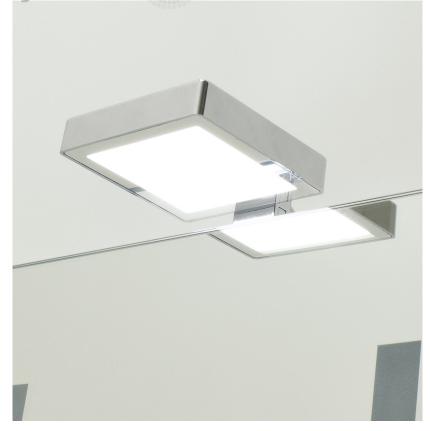

## **FEATURES**

The new Capella LED over cabinet light features a diffused cover, so it doesn't have any visible LED points. With the same appearance as the Sirius 12Vdc cabinet lights, this is an ideal substitute for any applications which require lighting without a power converter. The range also features a simple to install connector system.