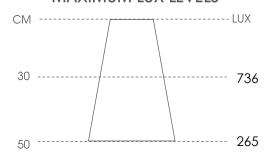

## **MAXIMUM LUX LEVELS**

| THE TECHNICAL SPEC |                            |  |
|--------------------|----------------------------|--|
| Fitting Type       | LED                        |  |
| Voltage            | 240V                       |  |
| Colour Temperature | Natural White (4000-4500k) |  |
| Lamp Life*         | 30,000 hours               |  |
| Wattage            | 4.2W                       |  |
| Luminous efficacy  | 43 lm/w                    |  |
| CRI                | Ra 86                      |  |
| Cable Length       | 1m                         |  |
| Mounting           | Surface                    |  |
| Beam Angle         | 120                        |  |
| IP Rating          | IP44                       |  |