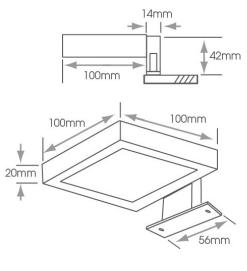

## **MAXIMUM LUX LEVELS**

| THE TECHNICAL SPEC |                            |  |
|--------------------|----------------------------|--|
| Fitting Type       | LED                        |  |
| Voltage            | 240V                       |  |
| Colour Temperature | Natural White (4000-4500k) |  |
| Lamp Life*         | 30,000 hours               |  |
| Wattage            | 4.2W                       |  |
| Luminous efficacy  | 43 lm/w                    |  |
| CRI                | Ra 86                      |  |
| Cable Length       | 1m                         |  |
| Mounting           | Surface                    |  |
| Beam Angle         | 120                        |  |
| IP Rating          | IP44                       |  |