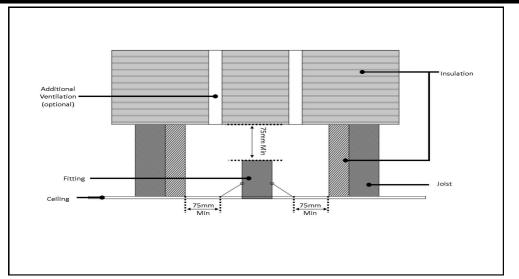

#### INSTALLATION

- 1) Select a suitable mounting location to install the luminaire, checking that there is adequate free air ventilation around the fitting (see reverse of this leaflet for further details)
- 2) Cut a suitable size hole in the ceiling
- 3) Fix the stirrup bracket and connector block to the luminaire body
- 4) Terminate the cable into the connector block , ensuring the fitting is earthed (if class 1)