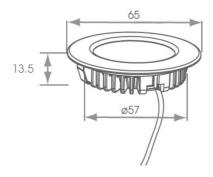

nstructions: Polaris COB Connect LED Surface/Recessed SY7949/7950

Thank you for purchasing this SycamoreLED.com product. Please make sure instructions are followed carefully prior to and during installation and product is not altered, otherwise warranty may not be valid. For technical support or warranty information please visit www.sycamoreLED.com, or call our dedicated technical helpline +44 (0) 113 2866686.

### IMPORTANT—Please read prior to installation

- 1) Please retain these installation instructions for future reference
- Before installation or lamp replacement ensure the power supply to the luminaire is switched off and the circuit breaker is turned off
- 3) This product must be installed by a qualified electrician in accordance with current IEE regulations

#### **DIAGRAMS**



Cut out size if recessed 57mm Spacer Depth 16mm

## **RATINGS**

- 1) These fittings are of class 2 construction and double insulated
- 2) CE approved
- 3) Environment temperature -10 + 30

## INSTALLATION

- Select a suitable mounting location to install the luminaire, checking that there is adequate free air ventilation around the driver (Cut a suitable size hole in the ceiling
- Connect driver to suitable electrical circuit (Must be RCD protected in a bathroom)
- 3) Install fitting in to cut out ensuring the spring clips hold the unit securely.
- 4) Connect to fast fit connector on secondary cable from driver. Restore power and test. Operation of light.

#### LAMP REPLACEMENT

1) Non Replaceable LED MODULE

SycamoreLED.com

Technical helpline: 0113 2866686

\*Please email sales@sycamo