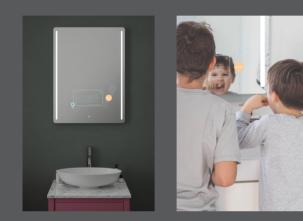

#### Tooth brushing assistant

A fun and educational tool to teach children how to take care of their teeth! With built in timer and brushing tips.

Body monitoring assistant

Take control of your health with the built in body monitoring assistant. Check and record important health data such as body weight, BMI & body fat. (Smart scale included - worth £100!)