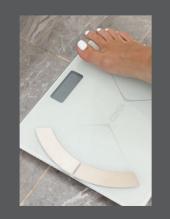

#### Tooth brushing assistant

A fun and educational tool to teach children how to take care of their teeth! With built in timer and brushing tips.

Body monitoring assistant

Take control of your health with the built in body monitoring assistant. Check and record important health data such as body weight, BMI & body fat. (Smart scale included - worth £100!)