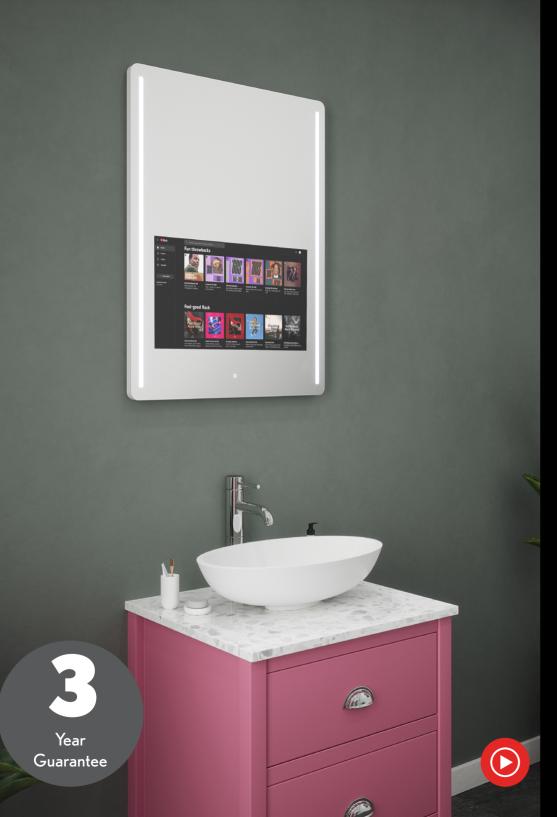

Smart-Tech Tunable LED Mirror

## SY9109

The Skylar smart mirror is a truly modern mirror, with built in smart features. The High Definition display enables users to watch videos and browse apps, as well as listen to music through its built in speakers.

The Tunable function enables users to choose the most suitable colour temperature for their décor or individual preference, warm white, natural white or cool white. It can also be dimmed to create the desired ambience.

Android 11 OS & OTA Super-slim with front illumination Choice of screen savers IP65 Rated Anti-oxidation technology so no rust or black spots 21.5 inch HD display Tunable white - warm, natural, or cool white LED Dimmable Built-in splash-proof speaker

# Stunning 21.5 inch HD display