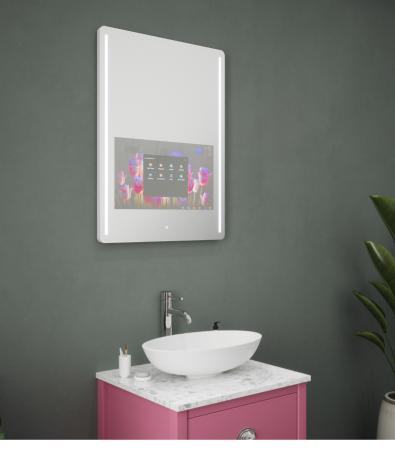

## SY9109

The Skylar smart mirror is a truly modern mirror, with built in smart features. The High Definition display enables users to watch videos and browse apps, as well as listen to music through its built in speakers.

# Stunning 21.5 inch HD display