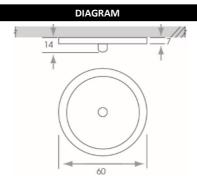

## Installation instructions: Surface Light with Motion Sensor SY7786

Thank you for purchasing this SycamoreLED.com product. Please make sure instructions are followed carefully prior to and during installation and product is not altered, otherwise warranty may not be valid. For technical support or warranty information please visit www.sycamoreLED.com, or call our dedicated technical helpline +44 (0) 113 2866686.

## INSTALLATION

- 1) Isolate electricity supply before carrying out any electrical work.
- 2) Position a suitable 12V rated driver in a suitable location where it will not be subject to moisture or dampness
- Decide position of each light, ensuring the fittings can be linked to the driver via the plug in connector 3) system
- 4) The position of each light must be able to detect movement of a door (s)
- 5) Route cable in desired location to allow plug in connection to the driver
- Remove front cover and use the screws supplied to fit the base unit to the carcasse 6)
- 7) Clip on the front cover
- 8) Plug in each fitting to the driver
- 9) Connect primary side (240v) of the driver to a suitable power supply
- 10) Restore power and check operation of lighting