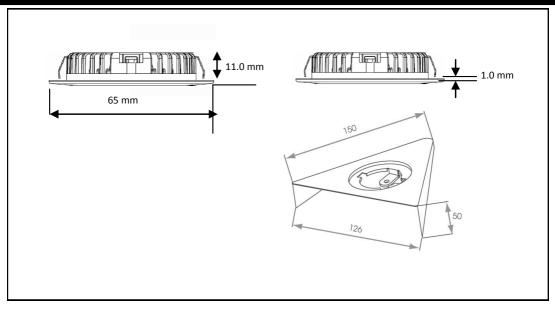

#### Installation instructions: Trieste LED Cabinet Light SY7155A

Thank you for purchasing this SycamoreLED.com product. Please make sure instructions are followed carefully prior to and during installation and product is not altered, otherwise warranty may not be valid. For technical support or warranty information please visit www.sycamoreLED.com, or call our dedicated technical helpline +44 (0) 113 2866686.

## IMPORTANT—Please read prior to installation

- 1) Please read these instructions carefully before commencing any work
- 2) Please retain these instructions for future reference

## SPECIFICATION & DIAGRAMS



# INSTALLATION INSTRUCTIONS

- Fix triangular body in position using screws provided 1
- 2. Ensure that cable is located via cut out on spacer
- Connect into PSU using fast fit connector Insert light into spacer and check operation

#### **CARE IN USE**

- 1. Please note this fitting has non replaceable parts 2.
  - Always switch off or disconnect from the mains when cleaning the product.
- 3. We recommend cleaning with a soft dry cloth. Do not use scourers, abrasives or chemical cleaners.

SycamoreLED.com **LS26 8XT** 

Technical helpline: 0113 2866686

\*Please email sales@sycamoreled.com to register your product