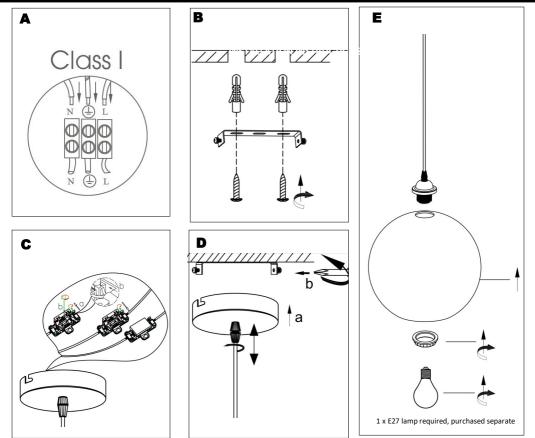

### Installation instructions : SY8829 Nile Pendant (E27 Lamp purchased separate)

#### IMPORTANT—Please read prior to installation

- 1) Please read these instructions carefully before commencing any work
- 2) Please retain these instructions for future reference
- 3) This unit must be installed by a qualified electrician in accordance with the IEE wiring regulations and building regulations
- To prevent electrocution switch the power off at the mains supply before installing or maintaining this fitting
- 5) Ensure others cannot restore the electrical supply without your knowledge

## INSTALLATION INSTRUCTIONS