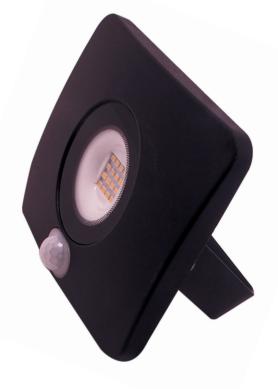

## **FEATURES**

The Sirius natural white LED flood light range offers a slimline profile, in a die cast aluminium with a black finish. This model incorporates a PIR sensor, and they are IP65 rated making them suitable for outdoor use. The beam angle of 120 degree ensures a wide flood of light for generous illumination. Not suitable for dimming.

| Part Numbers | Description                            |                                            |
|--------------|----------------------------------------|--------------------------------------------|
| SY7888PIR    | 10W LED Flood Light with PIR<br>750lm  | 95                                         |
| SY7889PIR    | 20W LED Flood Light with PIR<br>1300lm | 120                                        |
| SY7890PIR    | 30W LED Flood Light with PIR<br>2400Im | 150 47                                     |
| SY7891PIR    | 50W LED Flood Light with PIR<br>3850Im | 188 57 57 57 57 57 57 57 57 57 57 57 57 57 |