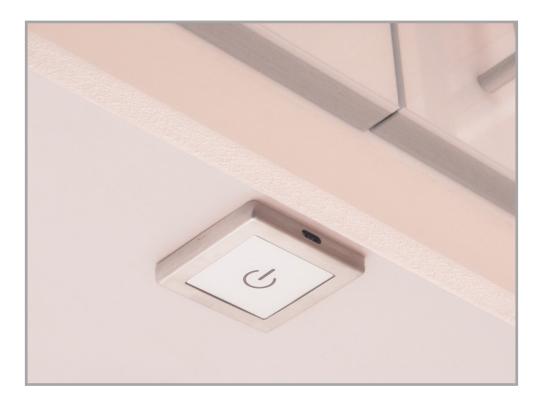

The touch dimmer is compatible with all of our 24Vdc lighting ranges. It offers a simple plug and play connection system, so lights can be controlled from a single switch. The unit incorporates a soft blue light to aid location in the dark and a surface mounted fixing method via 2 screws, which are hidden by the clip on a brushed nickel fascia plate.