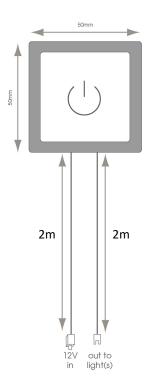

The touch dimmer is compatible with all of our 24Vdc lighting ranges. It offers a simple plug and play connection system, so lights can be controlled from a single switch. The unit incorporates a soft blue light to aid location in the dark and a surface mounted fixing method via 2 screws, which are hidden by the clip on a brushed nickel fascia plate.

The unit includes a connection for one light. A 12 way distribution block can be purchased separately if required.

Touch Dimmer SY7917/B

12 Way Distribution Block SY7637

| Technical Information |                            |
|-----------------------|----------------------------|
| Finish                | Silver                     |
| Power Supply          | 12Vdc/24Vdc                |
| Cable Length          | 2m                         |
| Wattage               | 60W (12Vdc) - 120W (24Vdc) |
| IP Rating             | IP20                       |
| Mounting              | Surface                    |
| Guarantee             | 12 months                  |