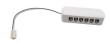

The unit includes a connection for one light. A 12 way distribution block can be purchased separately if required.

Touch Dimmer SY7917/B

12 Way Distribution Block SY7637

| Technical Information |                            |
|-----------------------|----------------------------|
| Finish                | Silver                     |
| Power Supply          | 12Vdc/24Vdc                |
| Cable Length          | 2m                         |
| Wattage               | 60W (12Vdc) - 120W (24Vdc) |
| IP Rating             | IP20                       |
| Mounting              | Surface                    |
| Guarantee             | 12 months                  |