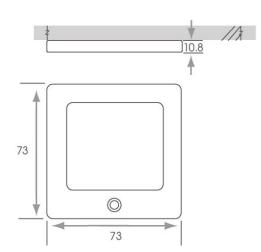

## THE TECHNICAL SPEC ....

| Fitting Type       | LED Battery                                                                 |
|--------------------|-----------------------------------------------------------------------------|
| Voltage            | 5∨                                                                          |
| Colour Temperature | Natural White<br>(4000-4500k)                                               |
| Battery Capacity   | 600 mAh                                                                     |
| Mounting           | Surface (magnetic)                                                          |
| Finish             | White                                                                       |
| Lighting time      | 3 months (based on 5<br>minutes use per day<br>operation without<br>charge) |