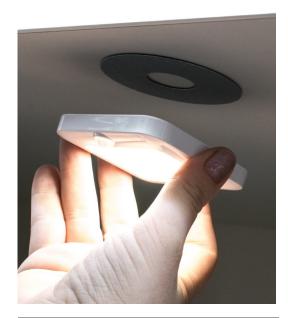

## FEATURES

This NOVA Square lithium battery operated light is re-chargeable using the integrated USB port, and also includes the USB charging cable. The battery light, which has a diffused cover, and is available in natural white LED, also features an integrated PIR sensor which enables the unit to stay lit when movement is detected within a 500mm to 3 metre range, or when a cabinet door is opened. If in auto mode, the light will turn off if no movement is detected after 12 seconds. There is also a switch to turn the unit to always on, or off manually if required The light takes 2 hours from no charge to full charge. Installation is simple, via the self adhesive magnetic plate. The fitting is then attached to the magnetic plate, and can be easily removed for charging pur-