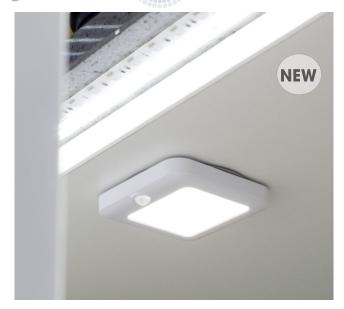

## FEATURES

This NOVA Square lithium battery operated light is re-chargeable using the integrated USB port, and also includes the USB charging cable. The battery light, which has a diffused cover, and is available in natural white LED, also features an integrated PIR sensor which enables the unit to stay lit when movement is detected within a 500mm to 3 metre range, or when a cabinet door is opened. If in auto mode, the light will turn off if no movement is detected after 12 seconds. There is also a switch to turn the unit to always on, or off manually if required The light takes 2 hours from no charge to full charge. Installation is simple, via the self adhesive magnetic plate. The fitting is then attached to the magnetic plate, and can be easily removed for charging pur-

## NOVA SQUARE RECHARGEABLE LITHIUM BATTERY LIGHT