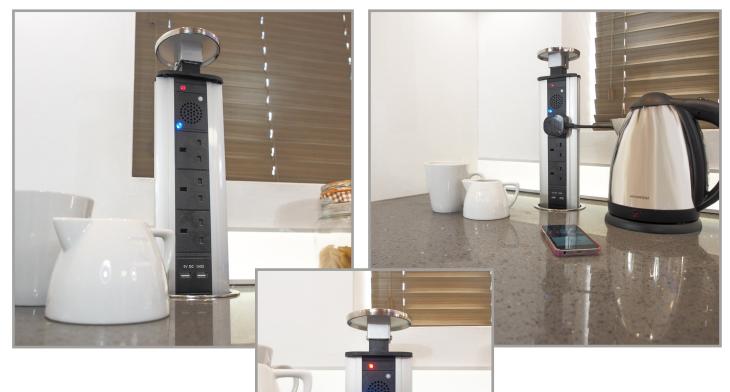

## **POWERTECH MODULE** WITH USB PORTS & BLUETOOTH **SPEAKER**

- Space saving pop up socket
- Choices of Stainless Steel Effect or Silver top
- 2 X USB Ports (1000mA) charges new iPhone (with lighting bolt connection) individually.
- 3 X UK Sockets
- Simple installation process
- 102mm cut out
- Capable of charging the latest tablets and phones
- The model features a built in audio speaker, with 3W Bluetooth wireless connectivity, which enables users to stream music from connected devices such as smartphones or tablets.