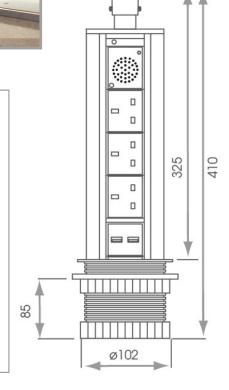

## **POWERTECH MODULE** WITH USB PORTS & BLUETOOTH **SPEAKER**

- Space saving pop up socket
- Choices of Stainless Steel Effect or Silver top
- 2 X USB Ports (1000mA) charges new iPhone (with lighting bolt connection) individually.
- 3 X UK Sockets
- Simple installation process
- 102mm cut out
- Capable of charging the latest tablets and phones
- The model features a built in audio speaker, with 3W Bluetooth wireless connectivity, which enables users to stream music from connected devices such as smartphones or tablets.