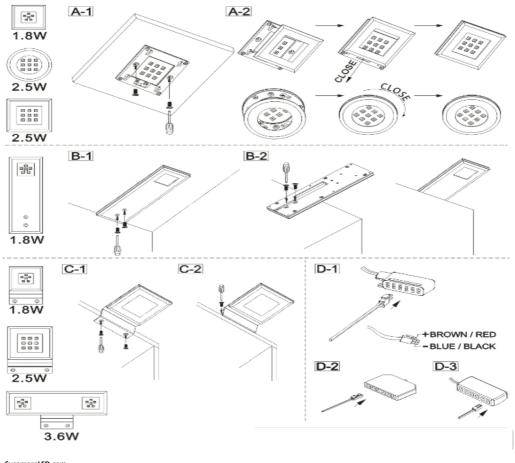

## INSTALLATION DIAGRAMS

SycamoreLED.com LS26 8XT Technical helpline : 0113 2866686 \*Please email sales@sycamoreled.com to register your product