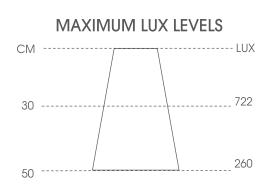

## **FEATURES**

The Sirius Connect features an innovative new plug and play system, in which the cable detaches directly from the back of the light unit enabling the fitting to be installed easily into the base of a cabinet. The Sirius Connect also features a diffused cover, so there are no visible LED points in the fitting, and also has a 120 degree beam angle which fills cabinets or work surfaces, eliminating dark spots.