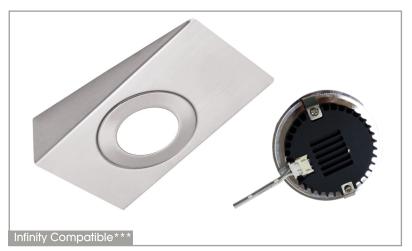

## **FEATURES**

The Sirius Connect features an innovative new plug and play system, in which the cable detaches directly from the back of the light unit enabling the fitting to be installed easily into the base of a cabinet. The Sirius Connect also features a diffused cover, so there are no visible LED points in the fitting, and also has a 120 degree beam angle which fills cabinets or work surfaces, eliminating dark spots.

| THE TECHNICAL SPEC |                                                       |
|--------------------|-------------------------------------------------------|
| Fitting Type       | LED                                                   |
| Voltage            | 12vdc                                                 |
| Colour Temperature | Warm White (3000—3500k)<br>Natural White (4000—4500k) |
| Lamp Life*         | 30,000 hours                                          |
| Wattage            | 2.6W                                                  |
| Number of LED's    | 6                                                     |
| Luminous efficacy  | Warm White—65<br>Natural White—70                     |
| CRI                | Warm White—82<br>Natural White—85                     |
| Cable Length       | 2m                                                    |
| Mounting           | Surface                                               |
| Beam Angle         | 120 Degree                                            |
| IP Rating          | IP44                                                  |