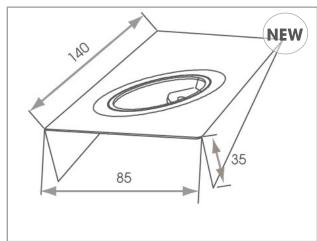

| THE TECHNICAL SPEC |                                                       |
|--------------------|-------------------------------------------------------|
| Fitting Type       | LED                                                   |
| Voltage            | 12vdc                                                 |
| Colour Temperature | Warm White (3000—3500k)<br>Natural White (4000—4500k) |
| Lamp Life*         | 30,000 hours                                          |
| Wattage            | 2.6W                                                  |
| Number of LED's    | 6                                                     |
| Luminous efficacy  | Warm White—65<br>Natural White—70                     |
| CRI                | Warm White—82<br>Natural White—85                     |
| Cable Length       | 2m                                                    |
| Mounting           | Surface                                               |
| Beam Angle         | 120 Degree                                            |
| IP Rating          | IP44                                                  |