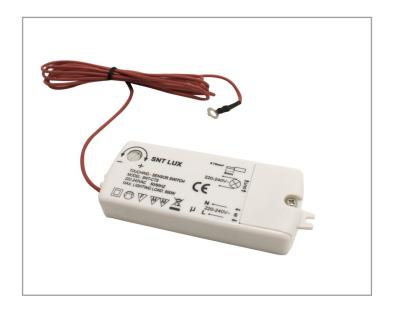

Sensor Pad Supplied

Touching the sensor pad supplied, switches the 240VAC supply to the lighting circuit. Featuring adjustable touch sensitivity, the unit can be set to suit customer requirements.

Operates 24V/350mA circuits via relevant power converter and also operates 240v circuits. The length of the sensor lead included is 1.5m long. Please note that the incoming and outgoing 240V supply cables are not supplied with this unit.

| Technical Information |           |
|-----------------------|-----------|
| Power supply          | 240V      |
| Wattage               | 500W max  |
| IP Rating             | IP20      |
| Guarantee             | 12 Months |

Touch On/Off Sensor SY7961

T: +44 (0) 113 2866686