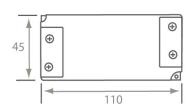

Sensor Pad Supplied

Touching the sensor pad supplied, switches the 240VAC supply to the lighting circuit. Featuring adjustable touch sensitivity, the unit can be set to suit customer requirements.

Operates 24V/350mA circuits via relevant power converter and also operates 240v circuits. The length of the sensor lead included is 1.5m long. Please note that the incoming and outgoing 240V supply cables are not supplied with this unit.

| Technical Information |           |
|-----------------------|-----------|
| Power supply          | 240V      |
| Wattage               | 500W max  |
| IP Rating             | IP20      |
| Guarantee             | 12 Months |