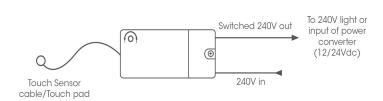

Sensor Pad Supplied

Touching the sensor pad supplied, switches the 240VAC supply to the lighting circuit. Featuring adjustable touch sensitivity, the unit can be set to suit customer requirements.

Operates 24V/350mA circuits via relevant power converter and also operates 240v circuits. The length of the sensor lead included is 1.5m long. Please note that the incoming and outgoing 240V supply cables are not supplied with this unit.