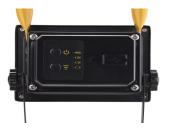

## **USB RECHARGEABLE PORTABLE** LED FLOOD LIGHT

This new portable flood light has an IP65 rating, meaning it is waterproof and perfect for outdoor use. It has a built in USB rechargeable battery, which once fully charged lasts for a maximum of 15 hours. The flood light only takes 2 hours to charge from flat battery to fully charged. It also has 3 dimming levels, plus a flashing red SOS emergency light.

| Technical Information |                                |
|-----------------------|--------------------------------|
| Battery Capacity      | 3.7V/4400mA — 3.7V/8800mA DC5V |
| Colour Temperature    | Natural White 4000°K           |
| Working time          | 3 hours for 100%               |
|                       | 6 Hours for 50%                |
|                       | 15 Hours for 20%               |
| Charging time         | 2 Hours                        |
| Wattage               | 10W/20W                        |
| IP Rating             | IP65                           |
| Guarantee             | 12 months                      |