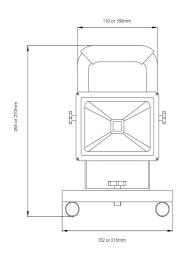

10W Portable Flood Light SY8970 20W Portable Flood Light SY8971

Dimensions are given in mm

T: +44 (0) 113 286 6686