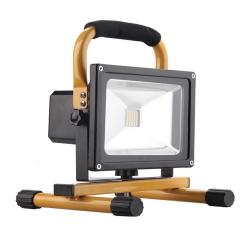

## **USB RECHARGEABLE PORTABLE** LED FLOOD LIGHT

This new portable flood light has an IP65 rating, meaning it is waterproof and perfect for outdoor use. It has a built in USB rechargeable battery, which once fully charged lasts for a maximum of 15 hours. The flood light only takes 2 hours to charge from flat battery to fully charged. It also has 3 dimming levels, plus a flashing red SOS emergency light.