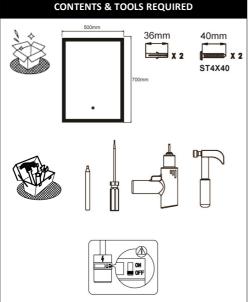

ase make sure instructions are followed carefully prior to and during installation and product is not altered, otherwise warranty may not be valid. For technical support or warranty information please visit www.sycamoreLED.com, or call our dedicated technical helpline +44 (0) 113 2866686.

### IMPORTANT—Please read prior to installation

- Please read these instructions carefully before commencing any work 1)
- 2) Please retain these instructions for future reference
- 3) This unit must be installed by a qualified electrician in accordance with the IEE wiring regulations and building regulations
- 4) To prevent electrocution switch the power off at the mains supply before installing or maintaining this fitting
- 5) Ensure others cannot restore the electrical supply without your knowledge





# INSTALLATION INSTRUCTIONS





# INSTALLATION INSTRUCTIONS (CONT)



## Demister Function

•The demister will automatically switch on when the sensor button is pressed to switch light on.

•Demister will switch off automatically after 60 minutes.

### Shaver Socket

- Rated voltage:220-250V,50-60Hz
- Rated current:10A-16A
- The maximum wattage for the shaver socket is 19.2W.

## CARE IN USE

- Please note this fitting has non replaceable parts
- Always switch off or disconnect from the mains when cleaning the product.
- We recommend cleaning with a soft dry cloth. Do not use scourers, abrasives or chemical cleaners.
- · Do not allow moisture to come into contact with electrical parts
- This luminaire should not be disposed of with normal household rubbish. When a replacement is purch