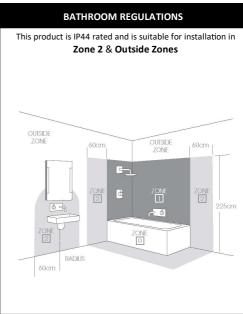

### IMPORTANT—Please read prior to installation

- Please read these instructions carefully before commencing any work 1)
- 2) Please retain these instructions for future reference
- 3) This unit must be installed by a qualified electrician in accordance with the IEE wiring regulations and building regulations
- 4) To prevent electrocution switch the power off at the mains supply before installing or maintaining this fitting
- 5) Ensure others cannot restore the electrical supply without your knowledge