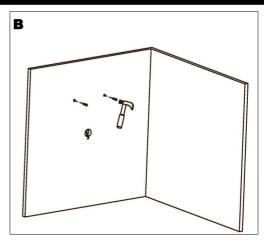

owed carefully prior to and during installation and product is not altered, otherwise warranty may not be valid. For technical support or warranty information please visit www.sycamoreLED.com, or call our dedicated technical helpline +44 (0) 113 2866686.

### IMPORTANT—Please read prior to installation

- Please read these instructions carefully before commencing any work 1)
- 2) Please retain these instructions for future reference
- 3) This unit must be installed by a qualified electrician in accordance with the IEE wiring regulations and building regulations
- 4) To prevent electrocution switch the power off at the mains supply before installing or maintaining this fitting
- 5) Ensure others cannot restore the electrical supply without your knowledge





# INSTALLATION INSTRUCTIONS





# INSTALLATION INSTRUCTIONS (CONT)



## Demister Function

•The demister will automatically switch on when the sensor button is pressed to switch light on.

•Demister will switch off automatically after 60 minutes.

### Shaver Socket

- Rated voltage:220-250V,50-60Hz
- Rated current:10A-16A
- The maximum wattage for the shaver socket is 19.2W.

## CARE IN USE

- Please note this fitting has non replaceable parts
- Always switch off or disconnect from the mains when cleaning the product.
- We recommend cleaning with a soft dry cloth. Do not use scourers, abrasives or chemical cleaners.
- · Do not allow moisture to come into contact with electrical parts
- This luminaire should not be disposed of with normal household rubbish. When a replacement is purchased, this luminaire should be retu