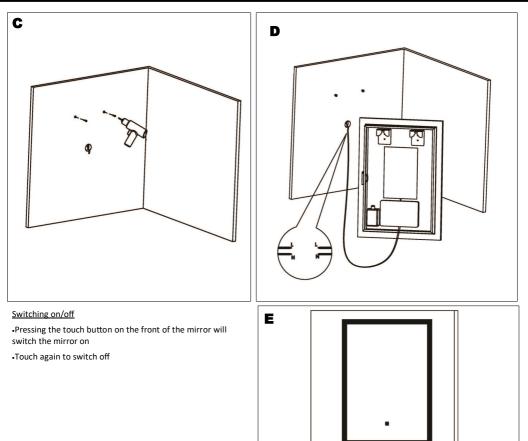

# INSTALLATION INSTRUCTIONS

# INSTALLATION INSTRUCTIONS (CONT)

## Demister Function

•The demister will automatically switch on when the sensor button is pressed to switch light on.

•Demister will switch off automatically after 60 minutes.

### Shaver Socket

- Rated voltage:220-250V,50-60Hz
- Rated current:10A-16A
- The maximum wattage for the shaver socket is 19.2W.