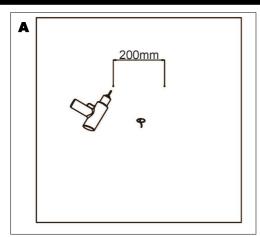

llowed carefully prior to and during installation and product is not altered, otherwise warranty may not be valid. For technical support or warranty information please visit www.sycamoreLED.com, or call our dedicated technical helpline +44 (0) 113 2866686.

### IMPORTANT—Please read prior to installation

- Please read these instructions carefully before commencing any work 1)
- 2) Please retain these instructions for future reference
- 3) This unit must be installed by a qualified electrician in accordance with the IEE wiring regulations and building regulations
- 4) To prevent electrocution switch the power off at the mains supply before installing or maintaining this fitting
- 5) Ensure others cannot restore the electrical supply without your knowledge





# INSTALLATION INSTRUCTIONS





# INSTALLATION INSTRUCTIONS (CONT)



## Demister Function

•The demister will automatically switch on when the sensor button is pressed to switch light on.

•Demister will switch off automatically after 60 minutes.

### Shaver Socket

- Rated voltage:220-250V,50-60Hz
- Rated current:10A-16A
- The maximum wattage for the shaver socket is 19.2W.

## CARE IN USE

- Please note this fitting has non replaceable parts
- Always switch off or disconnect from the mains when cleaning the product.
- We recommend cleaning with a soft dry cloth. Do not use scourers, abrasives or chemical cleaners.
- · Do not allow moisture to come into contact with electrical parts
- This luminaire should not be disposed of with normal household rubbish. When a replacement is purchased, this luminaire should be re