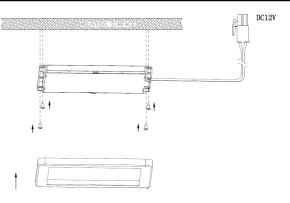

### INSTALLATION INSTRUCTIONS

- 1. Fix square body in position using the screws provided.
- 2. Fix frame over the body of unit. Ensure the cable is located via the cut out on frame.
- Connect light into PSU using fast fit connector 3.
- 4 Check operation of light fitting.

# **SPECIFICATION & DIAGRAMS**

| THE TECHNICAL SPEC |                  |
|--------------------|------------------|
| Fitting Type       | LED              |
| Voltage            | 12Vdc            |
| Colour Temperature | 3000K & 4000k    |
| Wattage            | 3.5W             |
| Mounting           | Surface—Magnetic |
| Lumens Per Watt    | 69 lm/W          |
| CRI                | Ra 90            |
| Cable Length       | 1.5m             |
| Guarantee Period   | 3 Years*         |