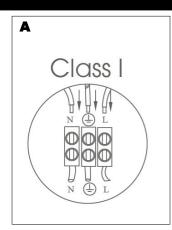

## INSTALLATION INSTRUCTIONS

C

- · Always switch off or disconnect from the mains when cleaning the product.
- · We recommend cleaning with a soft dry cloth. Do not use scourers, abrasives or chemical cleaners.
- Do not allow moisture to come into contact with electrical parts
- This luminaire should not be disposed of with normal household rubbish. When a replacement is purchased, this luminaire
  should be returned to the retailer to safely dispose of (WEEE Directive effective July 2006—Waste from Electrical & Electronic Equipment)