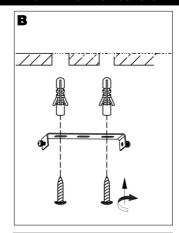

## INSTALLATION INSTRUCTIONS

C

- · Always switch off or disconnect from the mains when cleaning the product.
- · We recommend cleaning with a soft dry cloth. Do not use scourers, abrasives or chemical cleaners.
- Do not allow moisture to come into contact with electrical parts
- This luminaire should not be disposed of with normal household rubbish. When a replacement is purchased, this luminaire
  should be returned to the retailer to safely dispose of (WEEE Directive effective July 2006—Waste from Electrical & Electronic Equipment)