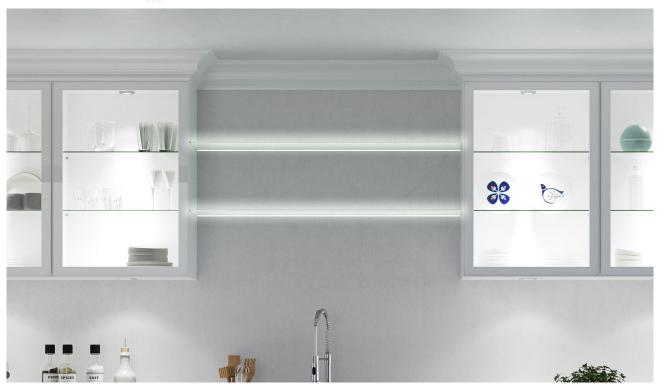

## **FEATURES**

This clever clip on LED can transform a normal glass shelf into an illuminated shelf with the clip on U shaped LED profiles. The clip on LED is 450mm in length, and fits 4mm glass. The LED is available in natural white to offer a choice to suit either contemporary or traditional designs. The strip offers a solid colour with no visible LED points.