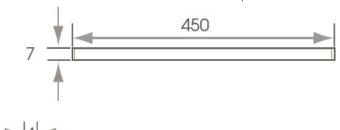

## **FEATURES**

This clever clip on LED can transform a normal glass shelf into an illuminated shelf with the clip on U shaped LED profiles. The clip on LED is 450mm in length, and fits 4mm glass. The LED is available in natural white to offer a choice to suit either contemporary or traditional designs. The strip offers a solid colour with no visible LED points.

<sup>\*\*</sup>Based on 70% of initial lumen output

| Part Numbers              | Description                           |
|---------------------------|---------------------------------------|
| SY8941                    | Clip on LED for 4mm glass shelf 450mm |
| Suitable Power Converters |                                       |
| SY9980B                   | 12Vdc 8W LED Power Converter          |
| SY9739A/MF                | 12Vdc 15W LED Power Converter         |
| SY7350A/MF                | 12Vdc 20W LED Power Converter         |
| SY7715                    | 12Vdc 30W LED Power Converter         |