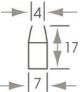

## **FEATURES**

This clever clip on LED can transform a normal glass shelf into an illuminated shelf with the clip on U shaped LED profiles. The clip on LED is 450mm in length, and fits 4mm glass. The LED is available in natural white to offer a choice to suit either contemporary or traditional designs. The strip offers a solid colour with no visible LED points.