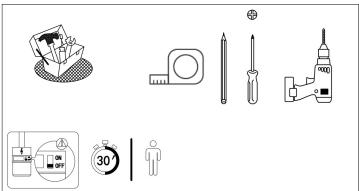

ns are followed carefully prior to and during installation and product is not altered, otherwise warranty may not be valid. For technical support or warranty information please visit www.sycamoreLED.com, or call our dedicated technical helpline +44 (0) 113 2866686.

## IMPORTANT—Please read prior to installation

- Please read these instructions carefully before commencing any work
- Please retain these instructions for future reference
- . This unit must be installed by a qualified electrician in accordance with the IEE wiring regulations and building regulations
- To prevent electrocution switch the power off at the mains supply before installing or maintaining this fitting
- Ensure others cannot restore the electrical supply without your knowledge

#### **CONTENTS & TOOLS REQUIRED**





#### **INSTALLATION INSTRUCTIONS**







## INSTALLATION INSTRUCTIONS (CONT)













! 12VDC Power Converter Required (purchased separate)

8W— 3 light max 15W-6 lights max

# **CARE IN USE**



- Always switch off or disconnect from the mains when cleaning the product.  $\label{eq:constraint}$
- We recommend cleaning with a soft dry cloth. Do not use scourers, abrasives or chemical cleaners.
- Do not allow moisture to come into contact with electrical parts
- This luminaire should not be disposed of with normal household rubbish. When a replacement is purchased, this luminaire should be returned to the retailer to safely dispose of (WEEE Directive effective July 2006—Waste from Electrical & Electronic Equipment)







P20 LACE FW A