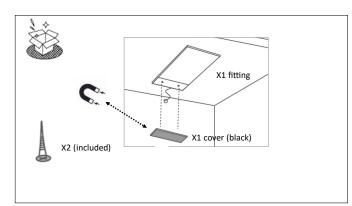

ions are followed carefully prior to and during installation and product is not altered, otherwise warranty may not be valid. For technical support or warranty information please visit www.sycamoreLED.com, or call our dedicated technical helpline +44 (0) 113 2866686.

## IMPORTANT—Please read prior to installation

- Please read these instructions carefully before commencing any work
- Please retain these instructions for future reference
- . This unit must be installed by a qualified electrician in accordance with the IEE wiring regulations and building regulations
- To prevent electrocution switch the power off at the mains supply before installing or maintaining this fitting
- Ensure others cannot restore the electrical supply without your knowledge

#### **CONTENTS & TOOLS REQUIRED**





#### **INSTALLATION INSTRUCTIONS**







## INSTALLATION INSTRUCTIONS (CONT)













! 12VDC Power Converter Required (purchased separate)

8W— 3 light max 15W-6 lights max

# **CARE IN USE**



- Always switch off or disconnect from the mains when cleaning the product.  $\label{eq:constraint}$
- We recommend cleaning with a soft dry cloth. Do not use scourers, abrasives or chemical cleaners.
- Do not allow moisture to come into contact with electrical parts
- This luminaire should not be disposed of with normal household rubbish. When a replacement is purchased, this luminaire should be returned to the retailer to safely dispose of (WEEE Directive effective July 2006—Waste from Electrical & Electronic Equipment)







P20 LACE FW A