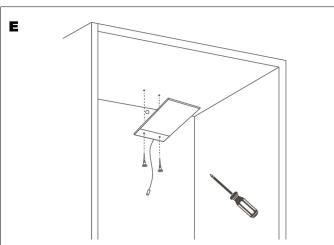

## INSTALLATION INSTRUCTIONS (CONT)

! 12VDC Power Converter Required (purchased separate)

8W— 3 light max 15W-6 lights max