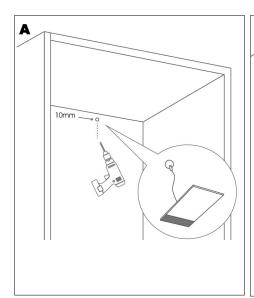

during installation and product is not altered, otherwise warranty may not be valid. For technical support or warranty information please visit www.sycamoreLED.com, or call our dedicated technical helpline +44 (0) 113 2866686.

## IMPORTANT—Please read prior to installation

- Please read these instructions carefully before commencing any work
- Please retain these instructions for future reference
- . This unit must be installed by a qualified electrician in accordance with the IEE wiring regulations and building regulations
- To prevent electrocution switch the power off at the mains supply before installing or maintaining this fitting
- Ensure others cannot restore the electrical supply without your knowledge

#### **CONTENTS & TOOLS REQUIRED**





#### **INSTALLATION INSTRUCTIONS**







## INSTALLATION INSTRUCTIONS (CONT)













! 12VDC Power Converter Required (purchased separate)

8W— 3 light max 15W-6 lights max

# **CARE IN USE**



- Always switch off or disconnect from the mains when cleaning the product.  $\label{eq:constraint}$
- We recommend cleaning with a soft dry cloth. Do not use scourers, abrasives or chemical cleaners.
- Do not allow moisture to come into contact with electrical parts
- This luminaire should not be disposed of with normal household rubbish. When a replacement is purchased, this luminaire should be returned to the retailer to safely dispose of (WEEE Directive effective July 2006—Waste from Electrical & Electronic Equipment)







P20 LACE FW A