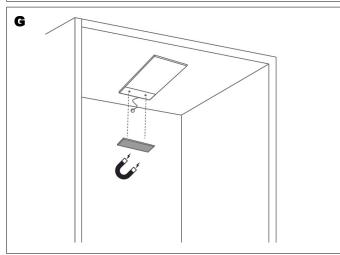

herwise warranty may not be valid. For technical support or warranty information please visit www.sycamoreLED.com, or call our dedicated technical helpline +44 (0) 113 2866686.

## IMPORTANT—Please read prior to installation

- Please read these instructions carefully before commencing any work
- Please retain these instructions for future reference
- . This unit must be installed by a qualified electrician in accordance with the IEE wiring regulations and building regulations
- To prevent electrocution switch the power off at the mains supply before installing or maintaining this fitting
- Ensure others cannot restore the electrical supply without your knowledge

#### **CONTENTS & TOOLS REQUIRED**





#### **INSTALLATION INSTRUCTIONS**







## INSTALLATION INSTRUCTIONS (CONT)













! 12VDC Power Converter Required (purchased separate)

8W— 3 light max 15W-6 lights max

# **CARE IN USE**



- Always switch off or disconnect from the mains when cleaning the product.  $\label{eq:constraint}$
- We recommend cleaning with a soft dry cloth. Do not use scourers, abrasives or chemical cleaners.
- Do not allow moisture to come into contact with electrical parts
- This luminaire should not be disposed of with normal household rubbish. When a replacement is purchased, this luminaire should be returned to the retailer to safely dispose of (WEEE Directive effective July 2006—Waste from Electrical & Electronic Equipment)







P20 LACE FW A