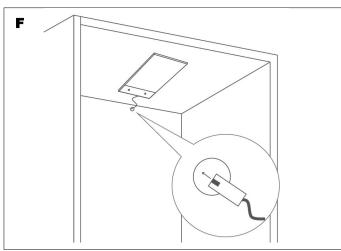

otherwise warranty may not be valid. For technical support or warranty information please visit www.sycamoreLED.com, or call our dedicated technical helpline +44 (0) 113 2866686.

## IMPORTANT—Please read prior to installation

- Please read these instructions carefully before commencing any work
- Please retain these instructions for future reference
- . This unit must be installed by a qualified electrician in accordance with the IEE wiring regulations and building regulations
- To prevent electrocution switch the power off at the mains supply before installing or maintaining this fitting
- Ensure others cannot restore the electrical supply without your knowledge

#### **CONTENTS & TOOLS REQUIRED**





#### **INSTALLATION INSTRUCTIONS**







## INSTALLATION INSTRUCTIONS (CONT)













! 12VDC Power Converter Required (purchased separate)

8W— 3 light max 15W-6 lights max

# **CARE IN USE**



- Always switch off or disconnect from the mains when cleaning the product.  $\label{eq:constraint}$
- We recommend cleaning with a soft dry cloth. Do not use scourers, abrasives or chemical cleaners.
- Do not allow moisture to come into contact with electrical parts
- This luminaire should not be disposed of with normal household rubbish. When a replacement is purchased, this luminaire should be returned to the retailer to safely dispose of (WEEE Directive effective July 2006—Waste from Electrical & Electronic Equipment)







P20 LACE FW A