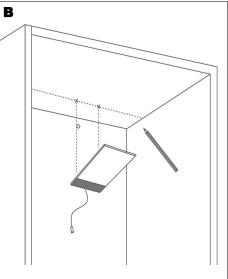

#### **INSTALLATION INSTRUCTIONS**

## INSTALLATION INSTRUCTIONS (CONT)

! 12VDC Power Converter Required (purchased separate)

8W— 3 light max 15W-6 lights max