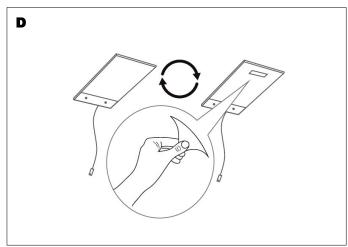

ed, otherwise warranty may not be valid. For technical support or warranty information please visit www.sycamoreLED.com, or call our dedicated technical helpline +44 (0) 113 2866686.

## IMPORTANT—Please read prior to installation

- Please read these instructions carefully before commencing any work
- Please retain these instructions for future reference
- . This unit must be installed by a qualified electrician in accordance with the IEE wiring regulations and building regulations
- To prevent electrocution switch the power off at the mains supply before installing or maintaining this fitting
- Ensure others cannot restore the electrical supply without your knowledge

#### **CONTENTS & TOOLS REQUIRED**





#### **INSTALLATION INSTRUCTIONS**







## INSTALLATION INSTRUCTIONS (CONT)













! 12VDC Power Converter Required (purchased separate)

8W— 3 light max 15W-6 lights max

# **CARE IN USE**



- Always switch off or disconnect from the mains when cleaning the product.  $\label{eq:constraint}$
- We recommend cleaning with a soft dry cloth. Do not use scourers, abrasives or chemical cleaners.
- Do not allow moisture to come into contact with electrical parts
- This luminaire should not be disposed of with normal household rubbish. When a replacement is purchased, this luminaire should be returned to the retailer to safely dispose of (WEEE Directive effective July 2006—Waste from Electrical & Electronic Equipment)







P20 LACE FW A