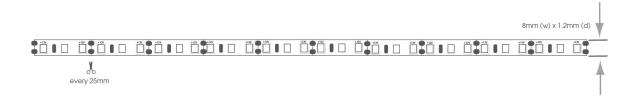

Wattage 9.6W per Metre

IP Rating IP20

Cut marks Every 25mm

LED's per metre 120

| Part Numbers              | Description                                       |
|---------------------------|---------------------------------------------------|
| SY8981NW or WW            | 5M Flexible LED Strip Natural White or Warm White |
| Accessories               |                                                   |
| SY8977                    | Reconnection Clamp with 2M Cable/Plug             |
| Suitable Power Converters |                                                   |
| SY7351/50W                | 50W Power Converter (runs 5M)                     |