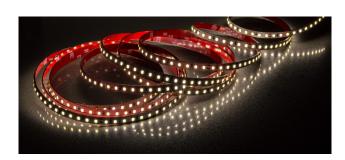

## **FEATURES**

This LED strip is supplied with very high bond (VHB) 3M tape. Its is available in natural white or warm white. The strip is uncoated so has a IP20 rating. A reconnection cable is available to purchase separately.

The strip includes an VHB (very high bond) adhesive back and must be installed onto a clean, dry surface.

Power Supply 12Vdc

Cable Length 2M Soldered cables on both ends

Number of hours 30,000

Colour appearance Warm White or Natural White Colour Temperature 3000—3500, or 4000—4500Kelvin