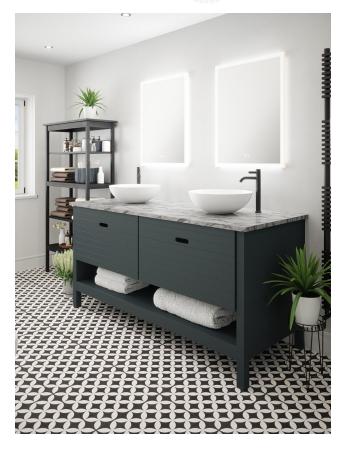

The Milton LED Mirror features a diffused illuminated border to all edges of the mirror, which provides a uniform light output to the mirror with no dark spots. The Tunable function enables users to choose the most suitable colour temperature for their décor or individual preference, warm white, natural white or cool white. It can also be dimmed to create the desired ambience. The mirror stays fog free due to the built-in demister pad, which switches off automatically after 30 minutes. The mirror also has an IP44 rating making it suitable for use in a bathroom environment.