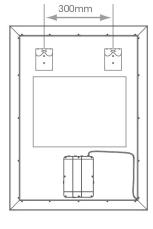

The Milton LED Mirror features a diffused illuminated border to all edges of the mirror, which provides a uniform light output to the mirror with no dark spots. The Tunable function enables users to choose the most suitable colour temperature for their décor or individual preference, warm white, natural white or cool white. It can also be dimmed to create the desired ambience. The mirror stays fog free due to the built-in demister pad, which switches off automatically after 30 minutes. The mirror also has an IP44 rating making it suitable for use in a bathroom environment.

| PORTRAIT           | 600m     | nm(w) x 800mm(h) |
|--------------------|----------|------------------|
| IP44               | IP44 I   | Rated            |
| DIFFUSED<br>BORDER | Diffus   | sed Border       |
| (7)                | Touc     | h Sensor x 2     |
| TLINABLE           | Tuna     | ble White        |
| DIMINABLE          | Dimn     | nable            |
|                    | Demister |                  |
|                    |          |                  |
|                    |          |                  |
|                    |          | ormation         |
| Power Supply       |          | 240V             |
| Cable Length       |          | 300mm<br>5 Years |
| Guarantee          |          | o reals          |
|                    |          |                  |
|                    |          |                  |
|                    |          |                  |