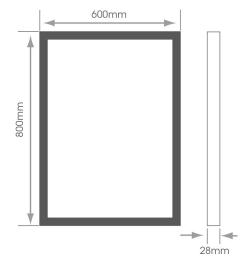

| PORTRAIT           | 600m     | nm(w) x 800mm(h) |
|--------------------|----------|------------------|
| IP44               | IP44 I   | Rated            |
| DIFFUSED<br>BORDER | Diffus   | sed Border       |
| (7)                | Touc     | h Sensor x 2     |
| TLINABLE           | Tuna     | ble White        |
| DIMINABLE          | Dimn     | nable            |
|                    | Demister |                  |
|                    |          |                  |
|                    |          |                  |
|                    |          | ormation         |
| Power Supply       |          | 240V             |
| Cable Length       |          | 300mm<br>5 Years |
| Guarantee          |          | o reals          |
|                    |          |                  |
|                    |          |                  |
|                    |          |                  |

| ı | Part Numbers | Description                                              |
|---|--------------|----------------------------------------------------------|
|   |              | Milton Tunable LED Mirror with Demister<br>600mm x 800mm |