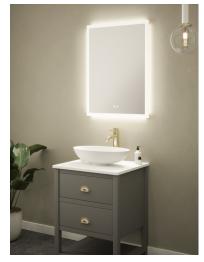

The Milton LED Mirror features a diffused illuminated border to all edges of the mirror, which provides a uniform light output to the mirror with no dark spots. The Tunable function enables users to choose the most suitable colour temperature for their décor or individual preference, warm white, natural white or cool white. It can also be dimmed to create the desired ambience. The mirror stays fog free due to the built-in demister pad, which switches off automatically after 30 minutes. The mirror also has an IP44 rating making it suitable for use in a bathroom environment.