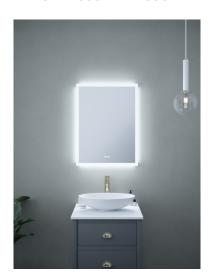

The Milton LED Mirror features a diffused illuminated border to all edges of the mirror, which provides a uniform light output to the mirror with no dark spots. The Tunable function enables users to choose the most suitable colour temperature for their décor or individual preference, warm white, natural white or cool white. It can also be dimmed to create the desired ambience. The mirror stays fog free due to the built-in demister pad, which switches off automatically after 30 minutes. The mirror also has an IP44 rating making it suitable for use in a bathroom environment.