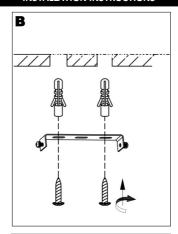

followed carefully prior to and during installation and product is not altered, otherwise warranty may not be valid. For technical support or warranty information please visit www.sycamoreLED.com, or call our dedicated technical helpline +44 (0) 113 2866686.

## IMPORTANT—Please read prior to installation

- 1) Please read these instructions carefully before commencing any work
- 2) Please retain these instructions for future reference
- 3) This unit must be installed by a qualified electrician in accordance with the IEE wiring regulations and building regulations
- 4) To prevent electrocution switch the power off at the mains supply before installing or maintaining this fitting
  - Ensure others cannot restore the electrical supply without your knowledge

## INSTALLATION INSTRUCTIONS











## **CARE IN USE**

- · Always switch off or disconnect from the mains when cleaning the product.
- We recommend cleaning with a soft dry cloth. Do not use scourers, abrasives or chemical cleaners.
- Do not allow moisture to come into contact with electrical parts
- This luminaire should not be disposed of with normal household rubbish. When a replacement is purchased, this luminaire
  should be returned to the retailer to safely dispose of (WEEE Directive effective July 2006—Waste from Electrical & Electronic Equipment)



SycamoreLED.com LS26 8XT