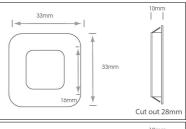

# **INSTALLATION** with Diagrams

- For recessed cut the diameter hole 28MM on the surface to 1) which the light is being installed (without surface spacer
- 2) Put the wire through the hole
- 3) Connect the power with 12VDC driver & push the lamp into
- Ensure the body of the lamp is securely fixed on the face of 4) installation, then restore the power and check operation.