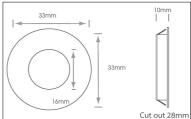

# **INSTALLATION** with Diagrams

- For recessed cut the diameter hole 28MM on the surface to 1) which the light is being installed (without surface spacer
- 2) Put the wire through the hole
- 3) Connect the power with 12VDC driver & push the lamp into
- Ensure the body of the lamp is securely fixed on the face of 4) installation, then restore the power and check operation.