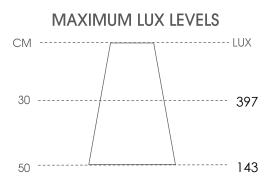

| THE TECHNICAL SPEC |                            |
|--------------------|----------------------------|
| Fitting Type       | LED                        |
| Voltage            | 12Vdc                      |
| Colour Temperature | Natural White (4000-4500k) |
| Lamp Life*         | 30,000 hours               |
| Wattage            | 2W                         |
| Luminous efficacy  | 57 lm/w                    |
| CRI                | Ra 92                      |
| Cable Length       | 1.5m                       |
| Mounting           | Surface (magnetic)         |
| Beam Angle         | 120                        |
| IP Rating          | IP20                       |