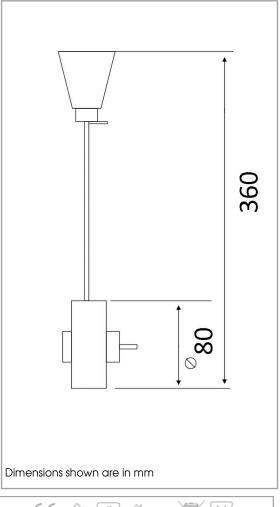

| The Technical Spec |               |
|--------------------|---------------|
| Fitting Type       | LED           |
| Voltage            | 240V          |
| Colour Temperature | Natural White |
| Lamp Life**        | 30,000 hours  |
| Wattage            | 3W            |
| Lumens Per Watt    | 25 lm/w       |
| CRI                | Ra 75         |
| Cable Length       | 120mm         |
| IP Rating          | IP20          |
|                    |               |