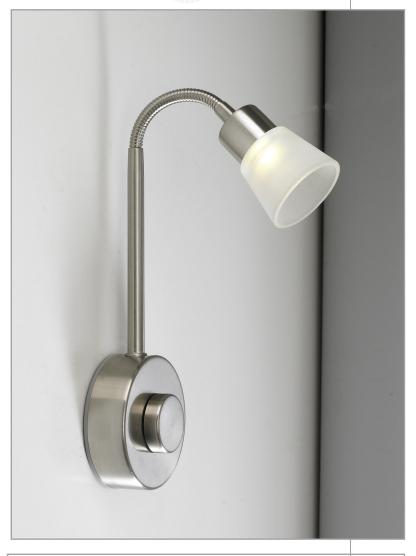

## Sycamore LED.com

This stylish and modern bedside light features natural white LED encased in a frosted glass cover. The LED is also dimmable using the integrated knob, perfect for situating by a bedside for use as a reading light. The bedside light is mains voltage, eliminating the need for a power converter.