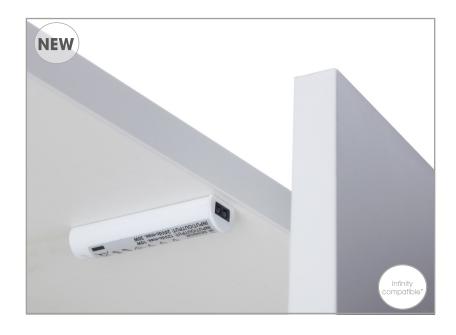

## MULTI PURPOSE DOOR/ SWIPE SENSOR

## FEATURES

This innovative sensor can be used as either a door sensor, to automatically switch on lights on or off within cupboards or cabinets when the doors are opened and closed, or can be used as a swipe on/off sensor. This sensor is small and discreet and comes in a white finish. The sensor is suitable for use with all our 12Vdc LED lights and can be recessed or surface mounted.