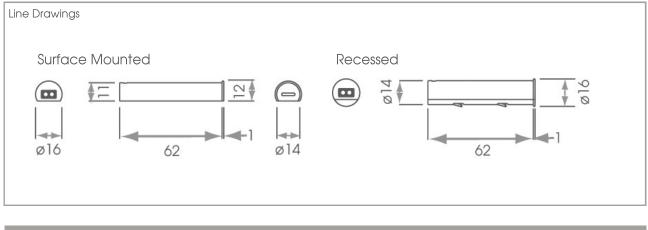

| The Technical Spec |                     |
|--------------------|---------------------|
| Voltage            | 12Vdc/24Vdc         |
| Wattage            | 15W/30W Maximum     |
| Mounting           | Surface or Recessed |