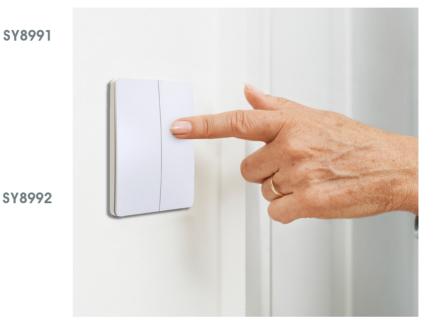

tch, which is converted to an electrical signal and sent to the receiver. The amount of energy used is very low, so the switch adheres to strict requirements on low power consumption & helps the environment.

Receiver (SY8989) or smart driver (SY8996/SY8999) required, details on page 6 & 7.

#### WIRELESS SMART LIGHTING CONTROLS



#### 1 Gang Kinetic Switch



#### SY8990

#### **Technical Information**

|  | Finish           | White                   |
|--|------------------|-------------------------|
|  | IP Rating        | IP67                    |
|  | Connection       | Wireless                |
|  | Fixing Method    | Adhesive or screw plate |
|  | Control Distance | 80m outdoor, 25m indoor |
|  |                  |                         |

#### 2 Gang Kinetic Switch





SY8991



#### 3 Gang Kinetic Switch







#### WIRELESS SMART LIGHTING CONTROLS





Download the Smart Life app here: **ANDROID** 









#### WIRELESS SMART LIGHTING CONTROLS

#### Kinetic Receiver

The Kinetic receiver allows users to control lighting via the Kinetic switches on page 5, or with the Smart App or voice control.

The receiver requires 240V input, and can be used with a 240V or 12Vdc dimmable or non-dimmable load (with a suitable 12Vdc dimmable or non-dimmable driver). Please visit our website for a list of dimmable drivers, or see page 84 of our Lighting Directory.

This receiver can also be used with our 240V Dimmable Capella LED Cabinet Lights (page 46 & 47 of our Lighting Directory), The receiver also works with most dimmable lamps, but will not work on all light fittings w