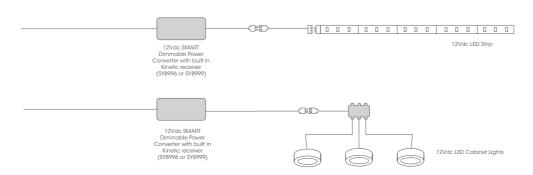

#### Smart All in One Driver

This unit combines the functionality of the Kinetic receiver above, with a dimmable driver for low loads of 15w or 20w or less. This driver can be used with the wall plate switches on page 5, or with the Smart App or voice control.

Compatible with all of Sycamore's 12Vdc LED lighting.

12Vdc 15W SMART Dimmable Power Converter with Built in Kinetic Receiver \$78996

12Vdc 20W SMART Dimmable Power Converter with Built in Kinetic Receiver \$78999