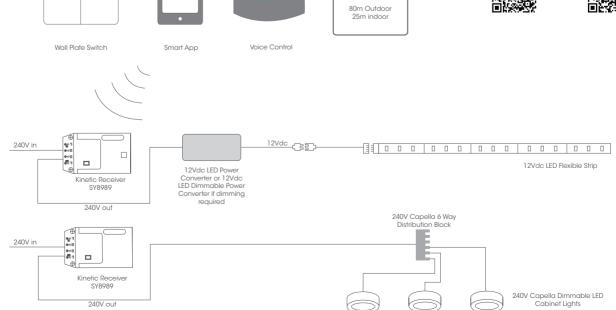

#### Kinetic Receiver

The Kinetic receiver allows users to control lighting via the Kinetic switches on page 5, or with the Smart App or voice control.

The receiver requires 240V input, and can be used with a 240V or 12Vdc dimmable or non-dimmable load (with a suitable 12Vdc dimmable or non-dimmable driver). Please visit our website for a list of dimmable drivers, or see page 84 of our Lighting Directory.

This receiver can also be used with our 240V Dimmable Capella LED Cabinet Lights (page 46 & 47 of our Lighting Directory), The receiver also works with most dimmable lamps, but will not work on all light fittings where the driver is incorporated.