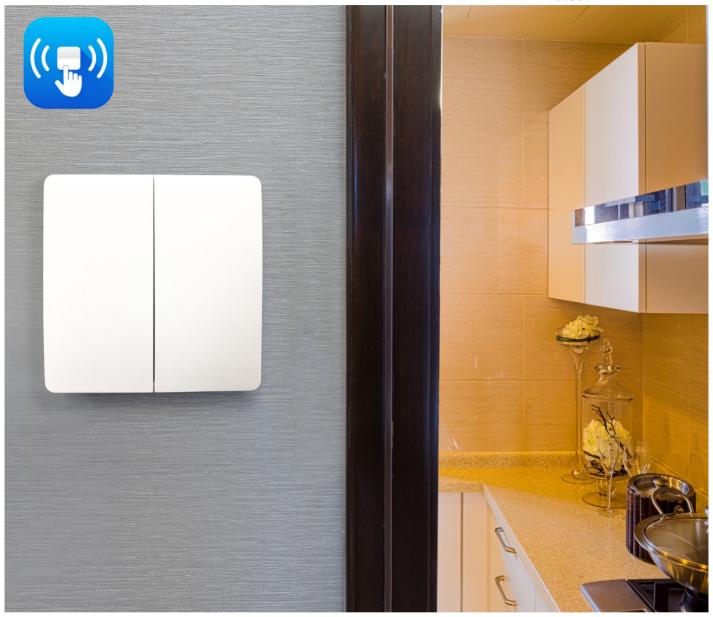

#### 1 Gang Kinetic Switch

#### SY8990

#### **Technical Information**

|  | Finish           | White                   |
|--|------------------|-------------------------|
|  | IP Rating        | IP67                    |
|  | Connection       | Wireless                |
|  | Fixing Method    | Adhesive or screw plate |
|  | Control Distance | 80m outdoor, 25m indoor |
|  |                  |                         |