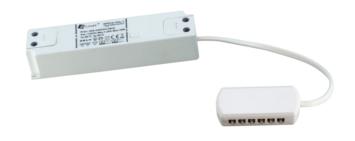

#### Smart All in One Driver

This unit combines the functionality of the Kinetic receiver above, with a dimmable driver for low loads of 15w or 20w or less. This driver can be used with the wall plate switches on page 5, or with the Smart App or voice control.

Compatible with all of Sycamore's 12Vdc LED lighting.

12Vdc 15W SMART Dimmable Power Converter with Built in Kinetic Receiver \$78996

12Vdc 20W SMART Dimmable Power Converter with Built in Kinetic Receiver \$78999