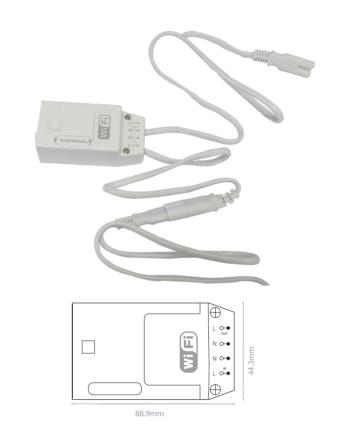

#### Kinetic Receiver

The Kinetic receiver allows users to control lighting via the Kinetic switches on page 5, or with the Smart App or voice control.

The receiver requires 240V input, and can be used with a 240V or 12Vdc dimmable or non-dimmable load (with a suitable 12Vdc dimmable or non-dimmable driver). Please visit our website for a list of dimmable drivers, or see page 84 of our Lighting Directory.

### Kinetic Receiver