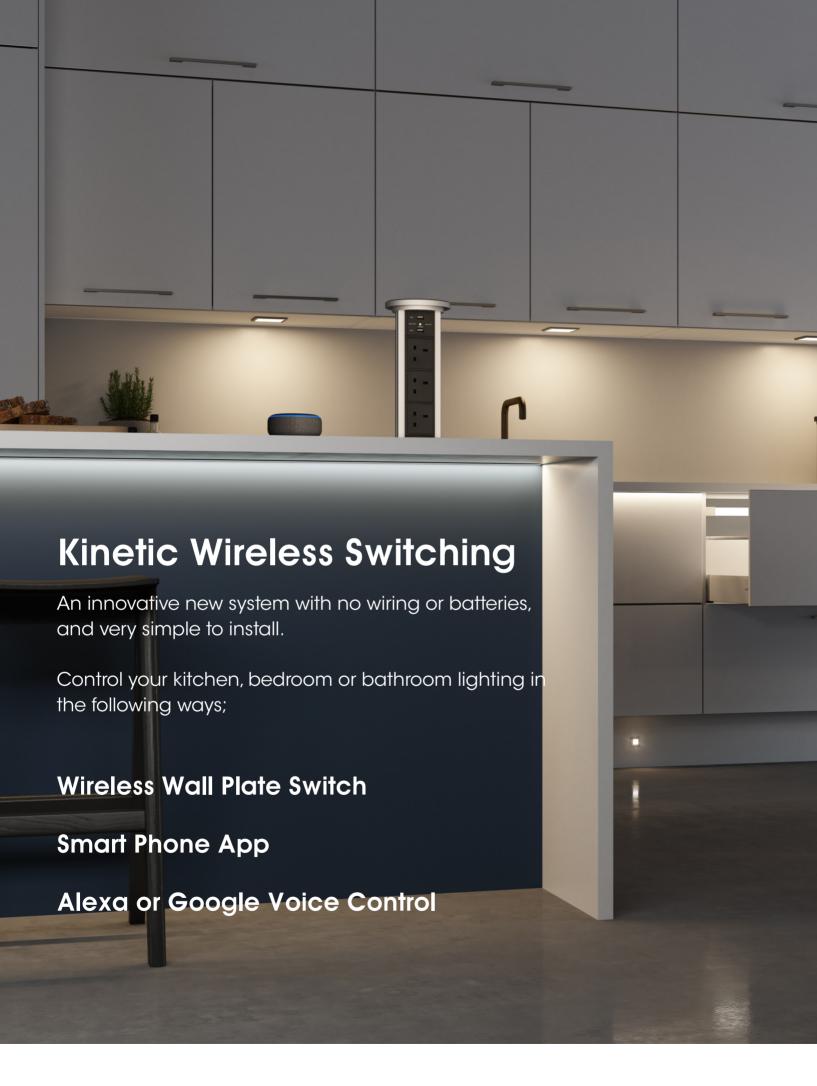

#### **WIRELESS SMART LIGHTING CONTROLS**

The new wireless Kinetic Switching system allows users to turn on their kitchen, bedroom or bathroom lighting in three different ways. Lighting can be controlled manually by using the switch, through a smart phone or tablet using the Smart Life App (downloadable via the QR code on the instruction leaflet), or by connecting it to a voice controlled intelligent personal assistant such as Amazon Alexa or Google Home. Once connected, lighting can be operated with simple commands, such as "Alexa turn on kitchen lights" or "Google dim plinth lights".

The kinetic switches require no wiring or batteries which eliminates the need for installing back boxes, creating channels in walls and adjusting decor, thus speeding up the installation process and reducing labour time & costs. The switch can be installed anywhere in the home, including the bathroom due to its IP67 rating. It can also be installed on a variety of surfaces, including glass, marble, ceramic tiles, and other smooth surfaces. The switches can be screwed to the surface, or stuck on with the adhesive pads supplied. They can also be retro-fit onto existing back boxes as they are the same size as standard switches.

Dimming is also possible, by using a dimmable driver with the receiver, or by using the smart driver with built in kinetic capabilities (both listed over page). Simply holding down the switch activates the dimming process. Pendant Lighting can also be controlled using the receiver and relevant dimmable or non-dimmable lamp.