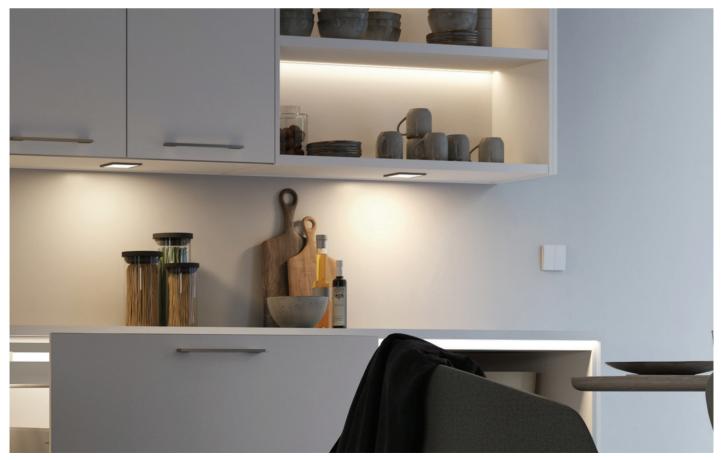

The kinetic switches require no wiring or batteries which eliminates the need for installing back boxes, creating channels in walls and adjusting decor, thus speeding up the installation process and reducing labour time & costs. The switch can be installed anywhere in the home, including the bathroom due to its IP67 rating. It can also be installed on a variety of surfaces, including glass, marble, ceramic tiles, and other smooth surfaces. The switches can be screwed to the surface, or stuck on with the adhesive pads supplied. They can also be retro-fit onto existing back boxes as they are the same size as standard switches.

Dimming is also possible, by using a dimmable driver with the receiver, or by using the smart driver with built in kinetic capabilities (both listed over page). Simply holding down the switch activates the dimming process. Pendant Lighting can also be controlled using the receiver and relevant dimmable or non-dimmable lamp.