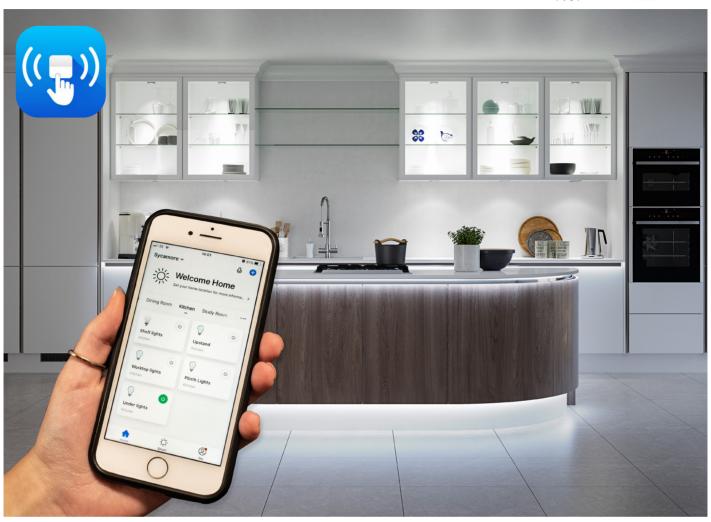

#### **WIRELESS SMART LIGHTING CONTROLS**

The new wireless Kinetic Switching system allows users to turn on their kitchen, bedroom or bathroom lighting in three different ways. Lighting can be controlled manually by using the switch, through a smart phone or tablet using the Smart Life App (downloadable via the QR code on the instruction leaflet), or by connecting it to a voice controlled intelligent personal assistant such as Amazon Alexa or Google Home. Once connected, lighting can be operated with simple commands, such as "Alexa turn on kitchen lights" or "Google dim plinth lights".

#### WIRELESS SMART LIGHTING CONTROLS

Download the Smart Life app here: **ANDROID** 