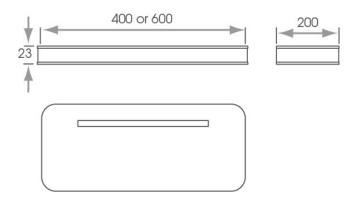

## **FEATURES**

This new LED shelf features a stylish panel, with a natural white glow emitted through the shelf from the LED situated within the aluminium. The shelf is easily installed using the included hanging brackets, and is available in 400mm or 600mm lengths. The maximum load the shelf can hold is 3 kilograms.