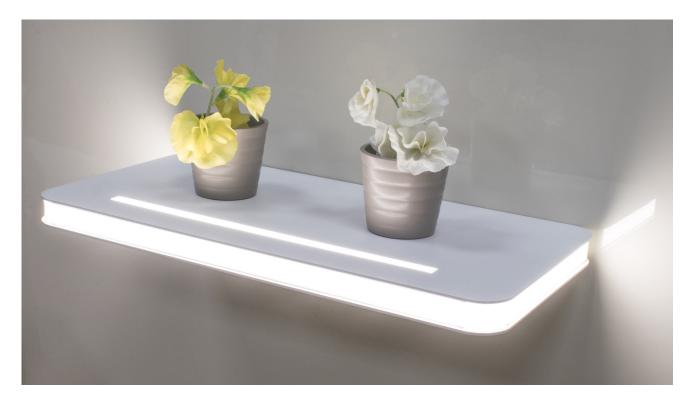

## **FEATURES**

This new LED shelf features a stylish panel, with a natural white glow emitted through the shelf from the LED situated within the aluminium. The shelf is easily installed using the included hanging brackets, and is available in 400mm or 600mm lengths. The maximum load the shelf can hold is 3 kilograms.