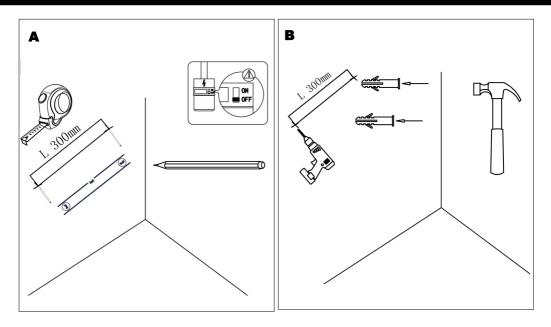

d carefully prior to and during installation and product is not altered, otherwise warranty may not be valid. For technical support or warranty information please visit www.sycamoreLED.com, or call our dedicated technical helpline +44 (0)113 2866686.

### IMPORTANT—Please read prior to installation

- 1) Please read these instructions carefully before commencing any work
- 2) Please retain these instructions for future reference
- 3) This unit must be installed by a qualified electrician in accordance with the IEE wiring regulations and building regulations
- 4) To prevent electrocution switch the power off at the mains supply before installing or maintaining this fitting

CONTENTS & TOOLS REQUIRED

Image: Contens required

Image: C

# BATHROOM REGULATIONS



## INSTALLATION INSTRUCTIONS



## INSTALLATION INSTRUCTIONS (CONT)



- Please note this fitting has non replaceable parts
- Always switch off or disconnect from the mains when cleaning the product.
- We recommend cleaning with a soft dry cloth. Do not use scourers, abrasives or chemical cleaners.
- Do not allow moisture to come into contact with electrical parts
- This luminaire should not be disposed of with normal household rubbish. When a replacement is purchased, this luminaire should be returned to the retailer to safely dispose of (WEEE Directive effective July 2006—Waste from Electrical & Electronic Equipment)



This product contains a light source of energy efficiency class E



SycamoreLED.com LS26 8XT