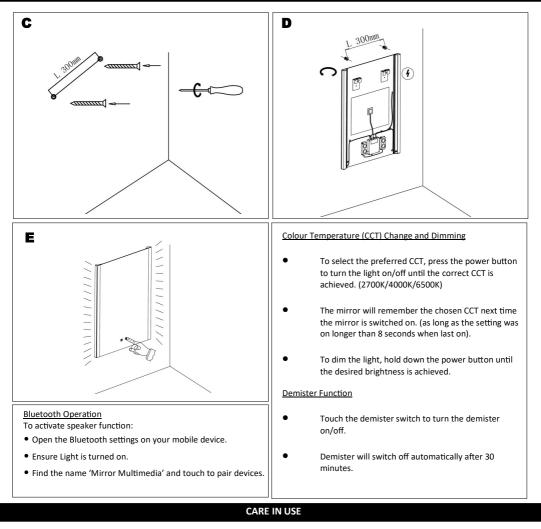

## INSTALLATION INSTRUCTIONS

## INSTALLATION INSTRUCTIONS (CONT)

- Please note this fitting has non replaceable parts
- Always switch off or disconnect from the mains when cleaning the product.
- We recommend cleaning with a soft dry cloth. Do not use scourers, abrasives or chemical cleaners.
- Do not allow moisture to come into contact with electrical parts
- This luminaire should not be disposed of with normal household rubbish. When a replacement is purchased, this luminaire should be returned to the retailer to safely dispose of (WEEE Directive effective July 2006—Waste from Electrical & Electronic Equipment)