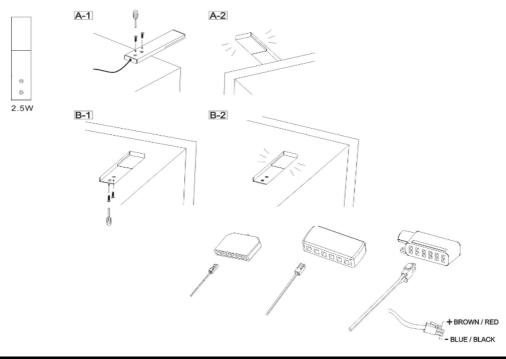

uct is not altered, otherwise warranty may not be valid. For technical support or warranty information please visit www.sycamoreLED.com, or call our dedicated technical helpline +44 (0) 113 2866686.

# IMPORTANT—Please read prior to installation

- 1) Please read these instructions carefully before commencing any work
- 2) This product must be installed by a qualified electrician in accordance with the current IEE wiring regulations
- 3) To prevent electrocution switch the power off at the mains supply before installing or maintaining this fitting
- 4) Ensure others cannot restore the electrical supply without your knowledge
- 5) The PSU must be rated 12VDC and be compatible with the pre-wired connector system of this product
- 6) Never exceed the wattage stated

## INSTALLATION DIAGRAMS



# CARE IN USE

- 1) Please note this fitting has non replaceable parts
- 2) Always switch off or disconnect from the mains when cleaning the product.
- 3) We recommend cleaning with a soft dry cloth. Do not use scourers, abrasives or chemical cleaners.

SycamoreLED.com LS26 8XT Technical helpline : 0113 2866686 \*Please email sales@sycamoreled.com to register your product