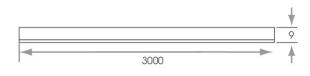

## **IP68 FLEXILE LED STRIP**

The clever design of the new Flexile LED strip allows it to bend tight curves whilst offering illumination to both vertical and horizontal planes, perfect for illuminating curved units or islands. The strip offers a solid colour with no visible LED points, and has an IP68 rating.

| THE TECHNICAL SPEC |                     |
|--------------------|---------------------|
| Fitting Type       | LED                 |
| Voltage            | 12Vdc               |
| Colour Temperature | 3000K 4000k & 5000K |
| Wattage            | 10w Per Metre       |
| IP Rating          | IP68                |
| Cut Marks          | Every 20mm          |
| LED Type           | 3014                |