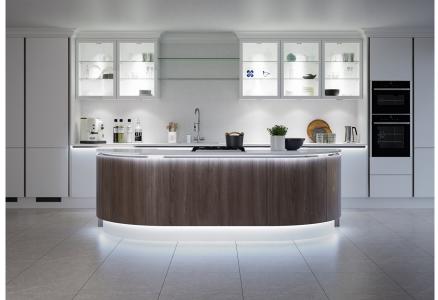

## **IP68 FLEXILE LED STRIP**

The clever design of the new Flexile LED strip allows it to bend tight curves whilst offering illumination to both vertical and horizontal planes, perfect for illuminating curved units or islands. The strip offers a solid colour with no visible LED points, and has an IP68 rating.