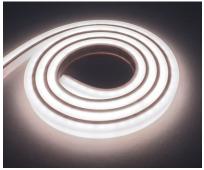

## **IP68 FLEXILE LED STRIP**

The clever design of the new Flexile LED strip allows it to bend tight curves whilst offering illumination to both vertical and horizontal planes, perfect for illuminating curved units or islands. The strip offers a solid colour with no visible LED points, and has an IP68 rating.