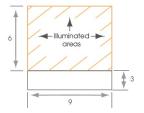

| THE TECHNICAL SPEC |                     |
|--------------------|---------------------|
| Fitting Type       | LED                 |
| Voltage            | 12Vdc               |
| Colour Temperature | 3000K 4000k & 5000K |
| Wattage            | 10w Per Metre       |
| IP Rating          | IP68                |
| Cut Marks          | Every 20mm          |
| LED Type           | 3014                |