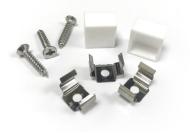

An accessory kit is available which includes mounting clips, screws and two end caps. the strip can be cut every 20mm, end caps must be applied to the cut end to maintain the IP rating of the product. 1.5m cables are coupled to both ends of the strip with pre-wired Molex connectors for use with the Sycamore range of 12vdc LED power converters.