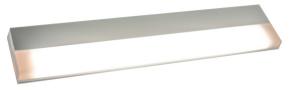

This battery light is the newest addition to the Nova range. It is a multi-functional light that can be used in 2 different modes. Swipe mode allows the user to wave their hand in front of the sensor to turn the light on. Auto mode means the light will turn on when the user opens a door or drawer and turn off if no movement is detected. With its' lightweight, magnetic design, it can be retrofit into kitchen drawers or cupboards with ease.

## Nova Multi Functional LED Battery Light SY8979