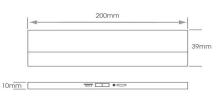

Finish                | Aluminium                                           |
| Lithium Battery       | 5V                                                  |
| Battery Capacity      | 600mAh                                              |
| Lighting Time         | 1 month (based on 5 minutes per day without charge) |
| Recharge Time         | 2 hours from no charge to full charge               |
| Charging              | Via USB cable (included)                            |
| Colour Appearance     | Natural White                                       |
| Colour Temperature    | 4000°K-4500°K                                       |
| Sensor Distance       | 4cm                                                 |
| Guarantee             | 12 Months                                           |



Dimensions shown in mm











CE POHS ROHS