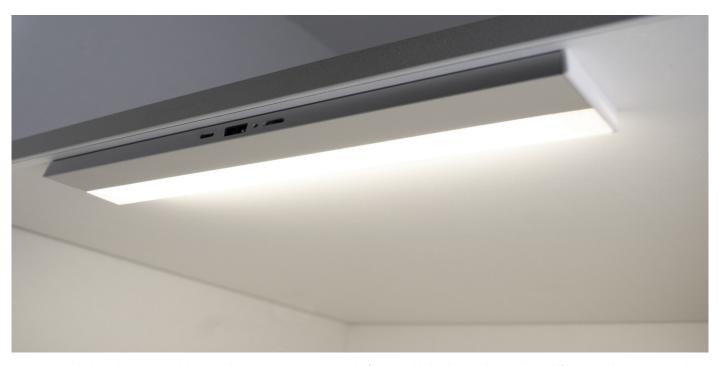

This battery light is the newest addition to the Nova range. It is a multi-functional light that can be used in 2 different modes. Swipe mode allows the user to wave their hand in front of the sensor to turn the light on. Auto mode means the light will turn on when the user opens a door or drawer and turn off if no movement is detected. With its' lightweight, magnetic design, it can be retrofit into kitchen drawers or cupboards with ease.

## Nova Multi Functional LED Battery Light SY8979