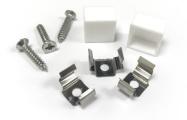

Compatible with our surface mounted extrusion SY7367.

| Part Numbers              | Description                                                                                                                               |
|---------------------------|-------------------------------------------------------------------------------------------------------------------------------------------|
| SY8931WW/NW/CW            | (Kit includes 3M of LED strip with 1.5M distributor cable at both ends, a 50W 12Vdc LED Power Converter (max 5m), and an accessory pack.) |
| SY8913                    | 3M Flexile LED Strip—Warm White                                                                                                           |
| SY8914                    | 3M Flexile LED Strip—Natural White                                                                                                        |
| SY8915                    | 3M Flexile LED Strip—Cool White                                                                                                           |
| SY8930                    | Accessory pack (9 clips, 9 screws & 2 end caps)                                                                                           |
| Suitable Power Converters |                                                                                                                                           |
| SY7530A/MF                | 20W 12Vdc LED Power Converter (Max 2m)                                                                                                    |
| SY7715                    | 30W 12Vdc LED Power Converter (Max 3m)                                                                                                    |
| SY7351/50W                | 50W 12Vdc LED Power Converter (Max 5m)                                                                                                    |
| SY7440A                   | 100W 12Vdc LED Power Converter (Max 10m)                                                                                                  |