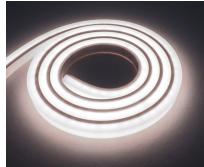

The clever and innovative design of the FLEXile LED strip allows it to bend around tight curves (minimum bend radius of 45mm) whilst offering illumination to both vertical and horizontal planes, which is a perfect solution for illuminating curved units or islands. The strip offers a solid colour with no visible LED points, and has an IP68 rating.

Compatible with our surface mounted extrusion SY7367.

| Part Numbers              | Description                                                                                                                               |
|---------------------------|-------------------------------------------------------------------------------------------------------------------------------------------|
| SY8931WW/NW/CW            | (Kit includes 3M of LED strip with 1.5M distributor cable at both ends, a 50W 12Vdc LED Power Converter (max 5m), and an accessory pack.) |
| SY8913                    | 3M Flexile LED Strip—Warm White                                                                                                           |
| SY8914                    | 3M Flexile LED Strip—Natural White                                                                                                        |
| SY8915                    | 3M Flexile LED Strip—Cool White                                                                                                           |
| SY8930                    | Accessory pack (9 clips, 9 screws & 2 end caps)                                                                                           |
| Suitable Power Converters |                                                                                                                                           |
| SY7530A/MF                | 20W 12Vdc LED Power Converter (Max 2m)                                                                                                    |
| SY7715                    | 30W 12Vdc LED Power Converter (Max 3m)                                                                                                    |
| SY7351/50W                | 50W 12Vdc LED Power Converter (Max 5m)                                                                                                    |
| SY7440A                   | 100W 12Vdc LED Power Converter (Max 10m)                                                                                                  |