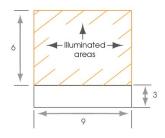

## nor( **ELED**.com 10

| Technical Information  |                                                   |
|------------------------|---------------------------------------------------|
| Power Supply           | 12Vdc                                             |
| Adhesive               | N/A                                               |
| Cable Length           | 1.5m at both ends                                 |
| Guarantee              | 3 Years                                           |
| Colour Appearance      | Warm White, Natural<br>White or Cool White        |
| Colour Temperature     | 3000°К-3500°К, 4000°К-<br>4500°К or 6000°К-6500°К |
| Colour Rendering Index | WW—Ra 84, NW—Ra 87,<br>CW—Ra 87                   |
| Wattage                | 10W/m                                             |
| IP Rating              | IP68                                              |
| Cut Marks              | Every 20mm                                        |
| LED's per metre        | 140                                               |