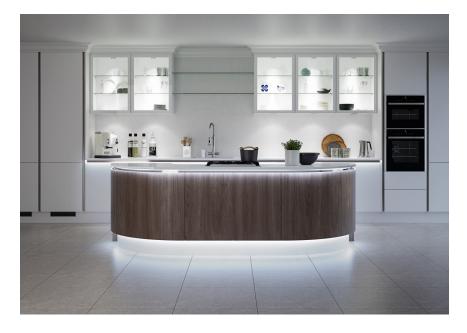

The clever and innovative design of the FLEXile LED strip allows it to bend around tight curves (minimum bend radius of 45mm) whilst offering illumination to both vertical and horizontal planes, which is a perfect solution for illuminating curved units or islands. The strip offers a solid colour with no visible LED points, and has an IP68 rating.